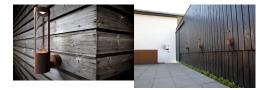

### Product short description:

The luminaire is sold without a bulb.

| Detector | Dimensions:     |
|----------|-----------------|
| No       | See description |
|          |                 |

Helix lights up outdoor spaces with its unusual design. Its screws are visible and its surface inspires absolute confidence. The bulb itself is invisible. The light is diffused upwards, providing indirect lighting that is evenly distributed across the top of the lamp. Design by Bønnelycke MDD. This product is part of our " Designed For Seaside " (suitable for coastal areas) range, made from highly durable materials to withstand the harshest coastal weather conditions. Over time, exposure to wind and weather gives corten a beautiful darker patina.