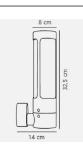

### Product short description:

The luminaire is sold without a bulb.

| Detector | Dimensions:     |
|----------|-----------------|
| No       | See description |
|          |                 |

Helix lights up outdoor spaces with its unusual design. Its screws are visible and its surface inspires absolute confidence. The bulb itself is invisible. The light is diffused upwards, providing indirect lighting that is evenly distributed across the top of the lamp. Design by Bønnelycke MDD. This product is part of our " Designed For Seaside " (suitable for coastal areas) range, made from highly durable materials to withstand the harshest coastal weather conditions. Over time, exposure to wind and weather gives corten a beautiful darker patina.