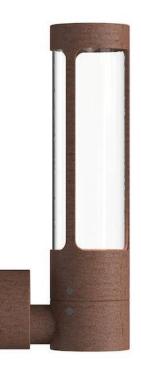

### Product short description:

The luminaire is sold without a bulb.

| Detector | Dimensions:     |
|----------|-----------------|
| No       | See description |
|          |                 |

Helix lights up outdoor spaces with its unusual design. Its screws are visible and its surface inspires absolute confidence. The bulb itself is invisible. The light is diffused upwards, providing indirect lighting that is evenly distributed across the top of the lamp. Design by Bønnelycke MDD. This product is part of our " Designed For Seaside " (suitable for coastal areas) range, made from highly durable materials to withstand the harshest coastal weather conditions. Over time, exposure to wind and weather gives corten a beautiful darker patina.