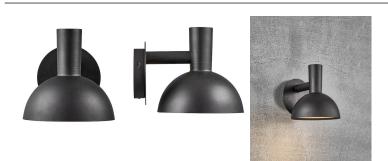

### Product short description:

The luminaire is sold without a bulb.

| Detector | Dimensions:     |
|----------|-----------------|
| No       | See description |
|          |                 |

The Arki series by Danish designer Bønnelycke MDD features a beautiful domed shade and clean, minimalist lines inspired by the classic architect's lamp. The Arki series strikes the perfect balance between simplicity and sophistication, providing the perfect lighting for your entrance, driveway, terrace or other outdoor space.