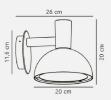

### Product short description:

The luminaire is sold without a bulb.

| Detector | Dimensions:     |
|----------|-----------------|
| No       | See description |
|          |                 |

The Arki series by Danish designer Bønnelycke MDD features a beautiful domed shade and clean, minimalist lines inspired by the classic architect's lamp. The Arki series strikes the perfect balance between simplicity and sophistication, providing the perfect lighting for your entrance, driveway, terrace or other outdoor space.