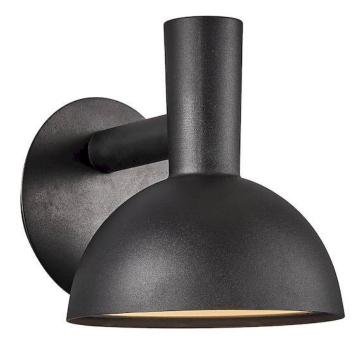

### Product short description:

The luminaire is sold without a bulb.

| Detector | Dimensions:     |
|----------|-----------------|
| No       | See description |
|          |                 |

The Arki series by Danish designer Bønnelycke MDD features a beautiful domed shade and clean, minimalist lines inspired by the classic architect's lamp. The Arki series strikes the perfect balance between simplicity and sophistication, providing the perfect lighting for your entrance, driveway, terrace or other outdoor space.