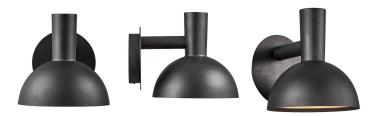

### Product short description:

The luminaire is sold without a bulb.

| Detector | Dimensions:     |
|----------|-----------------|
| No       | See description |
|          |                 |

The Arki series by Danish designer Bønnelycke MDD features a beautiful domed shade and clean, minimalist lines inspired by the classic architect's lamp. The Arki series strikes the perfect balance between simplicity and sophistication, providing the perfect lighting for your entrance, driveway, terrace or other outdoor space.