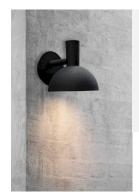

### Product short description:

The luminaire is sold without a bulb.

| Detector | Dimensions:     |
|----------|-----------------|
| No       | See description |
|          |                 |

The Arki series by Danish designer Bønnelycke MDD features a beautiful domed shade and clean, minimalist lines inspired by the classic architect's lamp. The Arki series strikes the perfect balance between simplicity and sophistication, providing the perfect lighting for your entrance, driveway, terrace or other outdoor space.