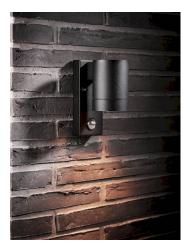

Wall light with motion sensor from Nordlux in a sleek, modern design. This wall light is perfect for use on an outside wall or as a patio light. The lamp has a built-in sensor, so it comes on when it detects movement and goes off when it doesn't.