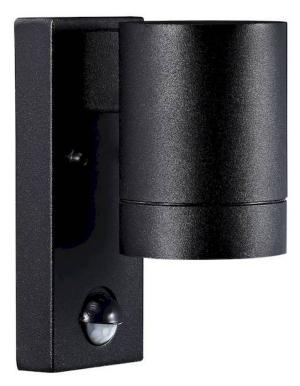

# Tin Maxi Sensor Wall light Black GU10 IP54

## **Product short description:**

The luminaire is sold without a bulb.

| Detector | Dimensions:     |
|----------|-----------------|
| Yes      | See description |
|          |                 |

Height (cm): 16.0 / Projection (cm): 12.5 / Diameter (cm): 7.6

Wall light with motion sensor from Nordlux in a sleek, modern design. This wall light is perfect for use on an outside wall or as a patio light. The lamp has a built-in sensor, so it comes on when it detects movement and goes off when it doesn't.