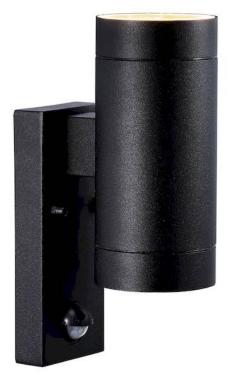

## Tin Maxi Double Sensor Wall light Black 2 x GU10 IP54

**Product price:** 

€62.32 tax included

## **Product short description:**

The luminaire is sold without a bulb.

| Detector | Dimensions:     |
|----------|-----------------|
| Yes      | See description |
|          |                 |

Height (cm): 22.0 / Projection (cm): 12.5 / Diameter (cm): 7.6

This magnificent wall light from Nordlux in painted black aluminium diffuses a beautiful light near your main entrance or garage. It has a simple, Scandinavian design and high quality. This version of the Tin Maxi lamp has 2 bulbs that diffuse light both upwards and downwards. A wonderful detail. This lamp has a built-in sensor, so it comes on when it detects movement and goes off when it doesn't.