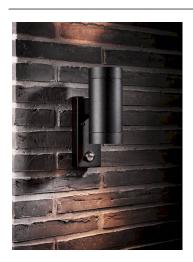

## Tin Maxi Double Sensor Wall light Black 2 x GU10 IP54

**Product price:** 

€62.32 tax included

## **Product short description:**

The luminaire is sold without a bulb.

| Detector | Dimensions:     |
|----------|-----------------|
| Yes      | See description |
|          |                 |

Height (cm): 22.0 / Projection (cm): 12.5 / Diameter (cm): 7.6

This magnificent wall light from Nordlux in painted black aluminium diffuses a beautiful light near your main entrance or garage. It has a simple, Scandinavian design and high quality. This version of the Tin Maxi lamp has 2 bulbs that diffuse light both upwards and downwards. A wonderful detail. This lamp has a built-in sensor, so it comes on when it detects movement and goes off when it doesn't.