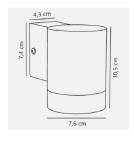

## **Product short description:**

The luminaire is sold without a bulb.

| Detector | Dimensions:     |
|----------|-----------------|
| No       | See description |
|          |                 |

Tin is a modern, stylish outdoor wall light with a clean design - a great outdoor wall light for the front door, terrace or near the carport. The lamp diffuses light downwards, creating a beautiful decorative effect. The lamp diffuses light downwards, creating a beautiful decorative effect. This product is part of our " Designed For Seaside " (suitable for coastal areas) range, made from highly durable materials to withstand the harshest coastal weather conditions.