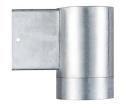

# Tin Maxi Wall light Galvanised steel 1 x GU10 IP54

## **Product short description:**

The luminaire is sold without a bulb.

| Detector | Dimensions:     |
|----------|-----------------|
| No       | See description |
|          |                 |

Tin is a modern, stylish outdoor wall light with a clean design - a great outdoor wall light for the front door, terrace or near the carport. The lamp diffuses light downwards, creating a beautiful decorative effect. The lamp diffuses light downwards, creating a beautiful decorative effect. This product is part of our " Designed For Seaside " (suitable for coastal areas) range, made from highly durable materials to withstand the harshest coastal weather conditions.