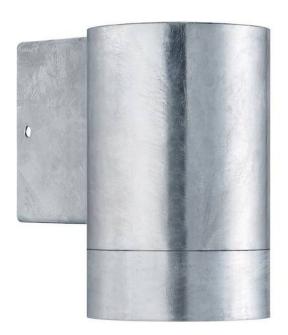

# Tin Maxi Wall light Galvanised steel 1 x GU10 IP54

## **Product short description:**

The luminaire is sold without a bulb.

| Detector | Dimensions:     |
|----------|-----------------|
| No       | See description |
|          |                 |

Tin is a modern, stylish outdoor wall light with a clean design - a great outdoor wall light for the front door, terrace or near the carport. The lamp diffuses light downwards, creating a beautiful decorative effect. The lamp diffuses light downwards, creating a beautiful decorative effect. This product is part of our " Designed For Seaside " (suitable for coastal areas) range, made from highly durable materials to withstand the harshest coastal weather conditions.

Over time, exposure to wind and weather gives galvanised steel a beautiful darker patina.