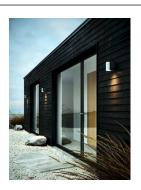

## **Product short description:**

The luminaire is sold without a bulb.

| Detector | Dimensions:     |
|----------|-----------------|
| No       | See description |
|          |                 |

Tin is a modern, stylish outdoor wall light with a clean design - a great outdoor wall light for the front door, terrace or near the carport. The lamp diffuses light downwards, creating a beautiful decorative effect. The lamp diffuses light downwards, creating a beautiful decorative effect. This product is part of our " Designed For Seaside " (suitable for coastal areas) range, made from highly durable materials to withstand the harshest coastal weather conditions.