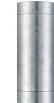

## Tin Maxi Double wall light Galvanised steel 2 x GU10 IP54

**Product price:** 

€46.73 tax included

Tin is a sleek, modern outdoor wall light with a clean design - a great outdoor wall light for the front door, terrace or by the carport. The lamp diffuses light both upwards and downwards, creating a beautiful decorative effect. The lamp diffuses light both upwards and downwards, creating a beautiful decorative effect.

This product is part of our " Designed For Seaside " (suitable for coastal areas) range, made from highly durable materials to withstand the harshest coastal weather conditions.

Over time, exposure to wind and weather gives galvanised steel a beautiful darker patina.