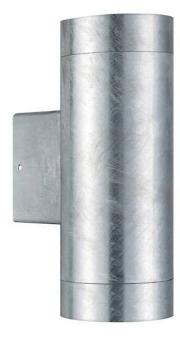

## Tin Maxi Double wall light Galvanised steel 2 x GU10 IP54

**Product price:** 

€46.73 tax included

Tin is a sleek, modern outdoor wall light with a clean design - a great outdoor wall light for the front door, terrace or by the carport. The lamp diffuses light both upwards and downwards, creating a beautiful decorative effect. The lamp diffuses light both upwards and downwards, creating a beautiful decorative effect.

This product is part of our " Designed For Seaside " (suitable for coastal areas) range, made from highly durable materials to withstand the harshest coastal weather conditions.

Over time, exposure to wind and weather gives galvanised steel a beautiful darker patina.