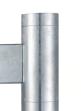

## Tin Maxi Double wall light Galvanised steel 2 x GU10 IP54

**Product price:** 

€46.73 tax included

Tin is a sleek, modern outdoor wall light with a clean design - a great outdoor wall light for the front door, terrace or by the carport. The lamp diffuses light both upwards and downwards, creating a beautiful decorative effect. The lamp diffuses light both upwards and downwards, creating a beautiful decorative effect.

This product is part of our " Designed For Seaside " (suitable for coastal areas) range, made from highly durable materials to withstand the harshest coastal weather conditions.

Over time, exposure to wind and weather gives galvanised steel a beautiful darker patina.