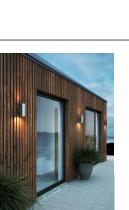

Tin is a sleek, modern outdoor wall light with a clean design - a great outdoor wall light for the front door, terrace or by the carport. The lamp diffuses light both upwards and downwards, creating a beautiful decorative effect. The lamp diffuses light both upwards and downwards, creating a beautiful decorative effect.

This product is part of our " Designed For Seaside " (suitable for coastal areas) range, made from highly durable materials to withstand the harshest coastal weather conditions.

Over time, exposure to wind and weather gives galvanised steel a beautiful darker patina.