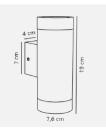

## Product short description:

The luminaire is sold without a bulb.

| Detector | Dimensions:     |  |
|----------|-----------------|--|
| No       | See description |  |
|          |                 |  |