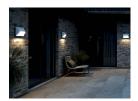

## **Product short description:**

The luminaire is sold without a bulb.

| Detector | Dimensions:     |
|----------|-----------------|
| No       | See description |
|          |                 |

Pontio is a series of outdoor lamps by Danish design duo Says Who with a clean architectural design. The geometric shape adds a modern yet timeless expression to your interior, while the sloping shade offers a unique and interesting look from every angle. The large light plate is the perfect place to illuminate the house number or resident's name. Slightly textured matt surface in painted aluminium.