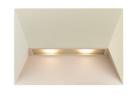

## **Product short description:**

The luminaire is sold without a bulb.

| Detector | Dimensions:     |
|----------|-----------------|
| No       | See description |
|          |                 |

Pontio is a series of outdoor lamps by Danish design duo Says Who with a clean architectural design. The geometric shape adds a modern yet timeless expression to your interior, while the sloping shade offers a unique and interesting look from every angle. The large light plate is the perfect place to illuminate the house number or resident's name. Slightly textured matt surface in painted aluminium.