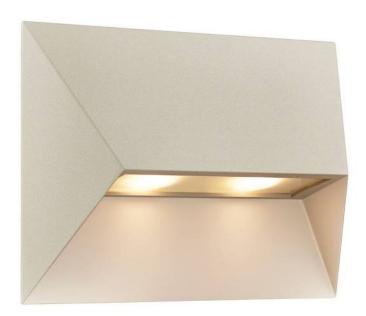

## **Product short description:**

The luminaire is sold without a bulb.

| Detector | Dimensions:     |
|----------|-----------------|
| No       | See description |
|          |                 |

Pontio is a series of outdoor lamps by Danish design duo Says Who with a clean architectural design. The geometric shape adds a modern yet timeless expression to your interior, while the sloping shade offers a unique and interesting look from every angle. The large light plate is the perfect place to illuminate the house number or resident's name. Slightly textured matt surface in painted aluminium.