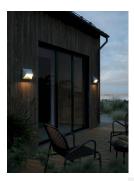

## **Product short description:**

The luminaire is sold without a bulb.

| Detector | Dimensions:     |
|----------|-----------------|
| No       | See description |
|          |                 |

Pontio is a series of outdoor lamps by Danish design duo Says Who with a clean architectural design. The geometric shape adds a modern yet timeless expression to your interior, while the sloping shade offers a unique and interesting look from every angle. The large light plate is the perfect place to illuminate the house number or resident's name. Slightly textured matt surface in painted aluminium.