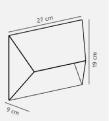

## **Product short description:**

The luminaire is sold without a bulb.

| Detector | Dimensions:     |
|----------|-----------------|
| No       | See description |
|          |                 |

Pontio is a series of outdoor lamps by Danish design duo Says Who with a clean architectural design. The geometric shape adds a modern yet timeless expression to your interior, while the sloping shade offers a unique and interesting look from every angle. The large light plate is the perfect place to illuminate the house number or resident's name. Slightly textured matt surface in painted aluminium.