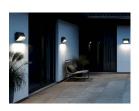

## **Product short description:**

The luminaire is sold without a bulb.

| Detector | Dimensions:     |
|----------|-----------------|
| No       | See description |
|          |                 |

Pontio is a series of outdoor lamps by Danish design duo Says Who with a clean architectural design. The geometric shape adds a modern yet timeless expression to your interior, while the sloping shade offers a unique and interesting look from every angle. The large light plate is the perfect place to illuminate the house number or resident's name. Slightly textured matt surface in painted aluminium.