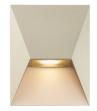

# Pontio 15 Sablé GU10 IP54 wall light

## **Product short description:**

The luminaire is sold without a bulb.

| Detector | Dimensions:     |
|----------|-----------------|
| No       | See description |
|          |                 |

Pontio is a series of outdoor lamps by Danish design duo Says Who with a clean architectural design. The geometric shape adds a modern yet timeless expression to your interior, while the sloping shade offers a unique and interesting look from every angle. Slightly textured matt surface in painted aluminium.