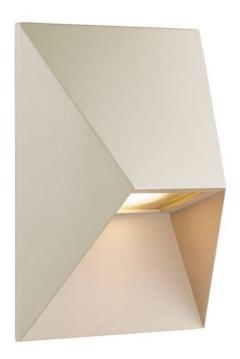

# Pontio 15 Sablé GU10 IP54 wall light

## **Product short description:**

The luminaire is sold without a bulb.

| Detector | Dimensions:     |
|----------|-----------------|
| No       | See description |
|          |                 |

Pontio is a series of outdoor lamps by Danish design duo Says Who with a clean architectural design. The geometric shape adds a modern yet timeless expression to your interior, while the sloping shade offers a unique and interesting look from every angle. Slightly textured matt surface in painted aluminium.