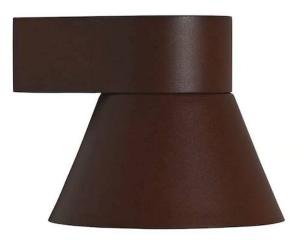

# Kyklop Cone Wall light Rust colour GU10 IP54

**Product price:** 

### **Product short description:**

The luminaire is sold without a bulb.

| Detector | Dimensions:     |
|----------|-----------------|
| No       | See description |
|          |                 |

Kyklop Cone is a classic wall light by Danish design duo Says Who, with a conical shade and decorative downward-facing lighting. This luminaire looks stunning on its own, but you can also install several together to create an interesting lighting effect.