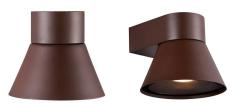

### **Product short description:**

The luminaire is sold without a bulb.

| Detector | Dimensions:     |
|----------|-----------------|
| No       | See description |
|          |                 |

Kyklop Cone is a classic wall light by Danish design duo Says Who, with a conical shade and decorative downward-facing lighting. This luminaire looks stunning on its own, but you can also install several together to create an interesting lighting effect.