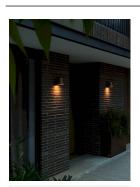

### **Product short description:**

The luminaire is sold without a bulb.

| Detector | Dimensions:     |
|----------|-----------------|
| No       | See description |
|          |                 |

Kyklop Cone is a classic wall light by Danish design duo Says Who, with a conical shade and decorative downward-facing lighting. This luminaire looks stunning on its own, but you can also install several together to create an interesting lighting effect.