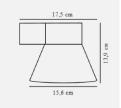

### **Product short description:**

The luminaire is sold without a bulb.

| Detector | Dimensions:     |
|----------|-----------------|
| No       | See description |
|          |                 |

Kyklop Cone is a classic wall light by Danish design duo Says Who, with a conical shade and decorative downward-facing lighting. This luminaire looks stunning on its own, but you can also install several together to create an interesting lighting effect.