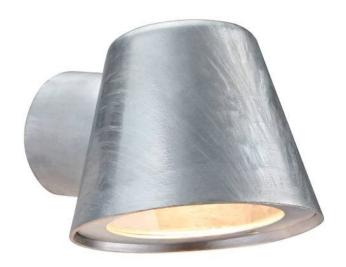

# Aleria GU10 wall light Galvanised steel IP44

## **Product short description:**

The luminaire is sold without a bulb.

| Detector | Dimensions:     |
|----------|-----------------|
| No       | See description |
|          |                 |

The Aleria model is a small lamp that takes up very little space while providing the right amount of functional light. With its soft shapes and elegant design, this lamp becomes a stylish decorative element for your outdoor space. Aleria is made from galvanised steel and is ideal, for example, at the entrance, at the front door or in the garage.

This product is part of our "Designed For Seaside" (suitable for coastal areas) range, made from highly durable materials to withstand the harshest coastal weather conditions.

Over time, exposure to wind and weather gives galvanised steel a beautiful darker patina.