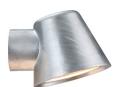

## **Product short description:**

The luminaire is sold without a bulb.

| Detector | Dimensions:     |
|----------|-----------------|
| No       | See description |
|          |                 |

The Aleria model is a small lamp that takes up very little space while providing the right amount of functional light. With its soft shapes and elegant design, this lamp becomes a stylish decorative element for your outdoor space. Aleria is made from galvanised steel and is ideal, for example, at the entrance, at the front door or in the garage.

This product is part of our "Designed For Seaside" (suitable for coastal areas) range, made from highly durable materials to withstand the harshest coastal weather conditions.

Over time, exposure to wind and weather gives galvanised steel a beautiful darker patina.