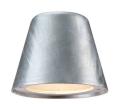

## **Product short description:**

The luminaire is sold without a bulb.

| Detector | Dimensions:     |
|----------|-----------------|
| No       | See description |
|          |                 |

The Aleria model is a small lamp that takes up very little space while providing the right amount of functional light. With its soft shapes and elegant design, this lamp becomes a stylish decorative element for your outdoor space. Aleria is made from galvanised steel and is ideal, for example, at the entrance, at the front door or in the garage.

This product is part of our "Designed For Seaside" (suitable for coastal areas) range, made from highly durable materials to withstand the harshest coastal weather conditions.

Over time, exposure to wind and weather gives galvanised steel a beautiful darker patina.