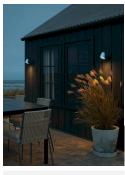

## **Product short description:**

The luminaire is sold without a bulb.

| Detector | Dimensions:     |
|----------|-----------------|
| No       | See description |
|          |                 |

The Aleria model is a small lamp that takes up very little space while providing the right amount of functional light. With its soft shapes and elegant design, this lamp becomes a stylish decorative element for your outdoor space. Aleria is made from galvanised steel and is ideal, for example, at the entrance, at the front door or in the garage.

This product is part of our "Designed For Seaside" (suitable for coastal areas) range, made from highly durable materials to withstand the harshest coastal weather conditions.

Over time, exposure to wind and weather gives galvanised steel a beautiful darker patina.