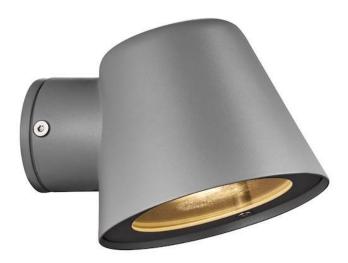

# Aleria Wall lamp Black GU10 Grey IP44

## **Product short description:**

The luminaire is sold without a bulb.

| Detector | Dimensions:     |
|----------|-----------------|
| No       | See description |
|          |                 |

The Aleria model is a small lamp that takes up very little space while providing the right amount of functional light. With its soft shapes and elegant design, this lamp becomes a stylish decorative element for your outdoor space. Aleria is made from lacquered aluminium and is ideal, for example, at the entrance, at the front door or in the garage.