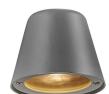

# Aleria Wall lamp Black GU10 Grey IP44

## **Product short description:**

The luminaire is sold without a bulb.

| Detector | Dimensions:     |
|----------|-----------------|
| No       | See description |
|          |                 |

The Aleria model is a small lamp that takes up very little space while providing the right amount of functional light. With its soft shapes and elegant design, this lamp becomes a stylish decorative element for your outdoor space. Aleria is made from lacquered aluminium and is ideal, for example, at the entrance, at the front door or in the garage.