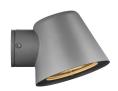

# Aleria Wall lamp Black GU10 Grey IP44

## **Product short description:**

The luminaire is sold without a bulb.

| Detector | Dimensions:     |
|----------|-----------------|
| No       | See description |
|          |                 |

The Aleria model is a small lamp that takes up very little space while providing the right amount of functional light. With its soft shapes and elegant design, this lamp becomes a stylish decorative element for your outdoor space. Aleria is made from lacquered aluminium and is ideal, for example, at the entrance, at the front door or in the garage.