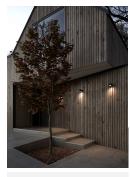

## **Product short description:**

The luminaire is sold without a bulb.

| Detector | Dimensions:     |
|----------|-----------------|
| No       | See description |
|          |                 |

The Aleria model is a small lamp that takes up very little space while providing the right amount of functional light. With its soft shapes and elegant design, this lamp becomes a stylish decorative element for your outdoor space. Aleria is made from lacquered aluminium and is ideal, for example, at the entrance, at the front door or in the garage.