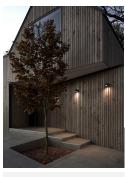

## **Product short description:**

The luminaire is sold without a bulb.

| Detector | Dimensions:     |
|----------|-----------------|
| No       | See description |
|          |                 |

The Aleria model is a small lamp that takes up very little space while providing correct functional light. Thanks to its soft shapes and elegant design, this lamp is highly decorative in an outdoor space. Aleria is made from brass and is ideal for the driveway, front door or garage.

This product is part of our " Designed For Seaside " (suitable for coastal areas) range, made from highly durable materials to withstand the harshest coastal weather conditions.

Over time, exposure to wind and weather gives brass a beautiful darker patina.