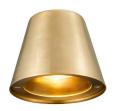

## **Product short description:**

The luminaire is sold without a bulb.

| Detector | Dimensions:     |
|----------|-----------------|
| No       | See description |
|          |                 |

The Aleria model is a small lamp that takes up very little space while providing correct functional light. Thanks to its soft shapes and elegant design, this lamp is highly decorative in an outdoor space. Aleria is made from brass and is ideal for the driveway, front door or garage.