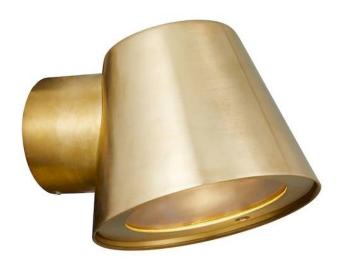

# Aleria Wall lamp Black GU10 Brass IP44

## **Product short description:**

The luminaire is sold without a bulb.

| Detector | Dimensions:     |
|----------|-----------------|
| No       | See description |
|          |                 |

The Aleria model is a small lamp that takes up very little space while providing correct functional light. Thanks to its soft shapes and elegant design, this lamp is highly decorative in an outdoor space. Aleria is made from brass and is ideal for the driveway, front door or garage.

This product is part of our " Designed For Seaside " (suitable for coastal areas) range, made from highly durable materials to withstand the harshest coastal weather conditions.

Over time, exposure to wind and weather gives brass a beautiful darker patina.