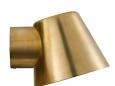

## **Product short description:**

The luminaire is sold without a bulb.

| Detector | Dimensions:     |
|----------|-----------------|
| No       | See description |
|          |                 |

The Aleria model is a small lamp that takes up very little space while providing correct functional light. Thanks to its soft shapes and elegant design, this lamp is highly decorative in an outdoor space. Aleria is made from brass and is ideal for the driveway, front door or garage.