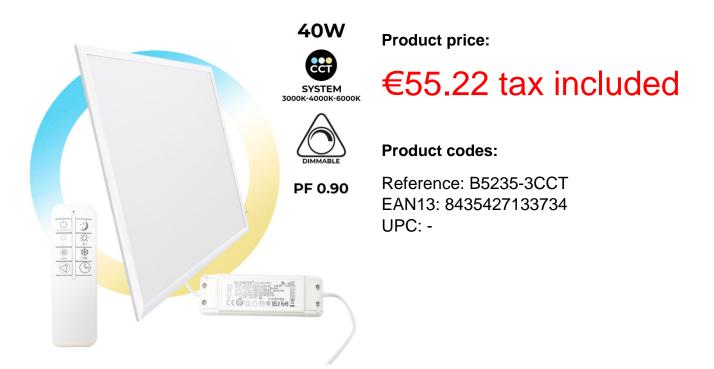

## Dimmable LED panel with remote control 595 x 595 40W

## Product short description:

| Power | Lumens | Voltage | Angle | Dimmable |    |       |
|-------|--------|---------|-------|----------|----|-------|
| 40W   | 4000   | 230 V   | 120°  | yes      | by | remot |
|       |        |         |       | control. |    |       |

The CCT 60x60cm flat LED panel combines sleek design and cutting-edge technology to provide powerful, even, glare-free lighting. Thanks to its high luminous efficacy (100 lm/W), it has a power of 40W, adjustable up to 4000 lumens, and a CRI>80 for optimum light quality.

This panel includes a remote control for adjusting light intensity and colour temperature, from warm white to cool white, thanks to its CCT system. The remote control operates on 2 AAA batteries (not included) for easy, convenient use.