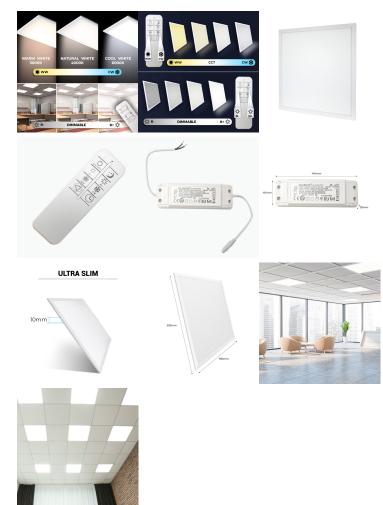

ct short description:



| Power | Lumens | Voltage | Angle | Dimmable |    |       |
|-------|--------|---------|-------|----------|----|-------|
| 40W   | 4000   | 230 V   | 120°  | yes      | by | remot |
|       |        |         |       | control. |    |       |

The CCT 60x60cm flat LED panel combines sleek design and cutting-edge technology to provide powerful, even, glare-free lighting. Thanks to its high luminous efficacy (100 lm/W), it has a power of 40W, adjustable up to 4000 lumens, and a CRI>80 for optimum light quality.

This panel includes a remote control for adjusting light intensity and colour temperature, from warm white to cool white, thanks to its CCT system. The remote control operates on 2 AAA batteries (not included) for easy, convenient use.

## Product gallery: