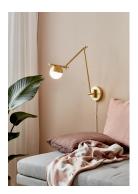

## **Product short description:**

The luminaire is sold without a bulb.

Contina combine attractive design and functionality, and the series stands out thanks to its carefully selected details. The light structure ends in a spherical dome in white opaline glass that conceals the light source and elegantly diffuses glare-free light around the room. The Contina wall light in matt black metal breaks with the traditional notion of using lamps. The long, flexible arm means that Contina can be used both as a wall light and as a ceiling light. This lamp lets you add your own personal touch. The glass in this lamp is mouth-blown and individually hand-crafted. Because of this unique process, air bubbles can appear in the glass and the thickness of the glass can also vary. This is what gives the glass its character and lively appearance.