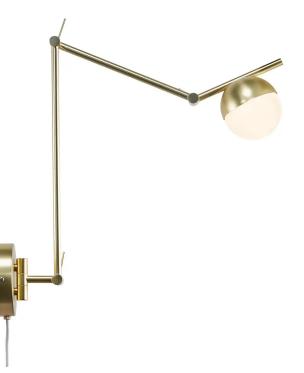

## **Product short description:**

The luminaire is sold without a bulb.

Contina combine attractive design and functionality, and the series stands out thanks to its carefully selected details. The light structure ends in a spherical dome in white opaline glass that conceals the light source and elegantly diffuses glare-free light around the room. The Contina wall light in matt black metal breaks with the traditional notion of using lamps. The long, flexible arm means that Contina can be used both as a wall light and as a ceiling light. This lamp lets you add your own personal touch. The glass in this lamp is mouth-blown and individually hand-crafted. Because of this unique process, air bubbles can appear in the glass and the thickness of the glass can also vary. This is what gives the glass its character and lively appearance.