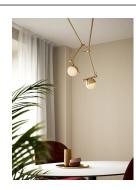

## **Product short description:**

The luminaire is sold without a bulb.

Contina combine attractive design and functionality, and the series stands out thanks to its carefully selected details. The light structure ends in a spherical dome in white opaline glass that conceals the light source and elegantly diffuses glare-free light around the room. The Contina wall light in matt black metal breaks with the traditional notion of using lamps. The long, flexible arm means that Contina can be used both as a wall light and as a ceiling light. This lamp lets you add your own personal touch. The glass in this lamp is mouth-blown and individually hand-crafted. Because of this unique process, air bubbles can appear in the glass and the thickness of the glass can also vary. This is what gives the glass its character and lively appearance.