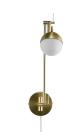

## **Product short description:**

The luminaire is sold without a bulb.

Contina combine attractive design and functionality, and the series stands out thanks to its carefully selected details. The light structure ends in a spherical dome in white opaline glass that conceals the light source and elegantly diffuses glare-free light around the room. The Contina wall light in matt black metal breaks with the traditional notion of using lamps. The long, flexible arm means that Contina can be used both as a wall light and as a ceiling light. This lamp lets you add your own personal touch. The glass in this lamp is mouth-blown and individually hand-crafted. Because of this unique process, air bubbles can appear in the glass and the thickness of the glass can also vary. This is what gives the glass its character and lively appearance.