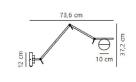

## **Product short description:**

The luminaire is sold without a bulb.

Contina combine attractive design and functionality, and the series stands out thanks to its carefully selected details. The light structure ends in a spherical dome in white opaline glass that conceals the light source and elegantly diffuses glare-free light around the room. The Contina wall light in matt black metal breaks with the traditional notion of using lamps. The long, flexible arm means that Contina can be used both as a wall light and as a ceiling light. This lamp lets you add your own personal touch. The glass in this lamp is mouth-blown and individually hand-crafted. Because of this unique process, air bubbles can appear in the glass and the thickness of the glass can also vary. This is what gives the glass its character and lively appearance.