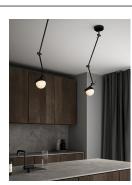

## Product short description:

The luminaire is sold without a bulb.

Contina combine attractive design and functionality, and the series stands out thanks to its carefully selected details. The light structure ends in a spherical dome in white opaline glass that conceals the light source and elegantly diffuses glare-free light around the room. The Contina wall light in matt black metal breaks with the traditional notion of using lamps. The long, flexible arm means that Contina can be used as a wall or ceiling light. This lamp lets you add your own personal touch. The glass in this lamp is mouth-blown and individually hand-crafted. Because of this unique process, air bubbles can appear in the glass and the thickness of the glass can also vary. This is what gives the glass its character and lively appearance.