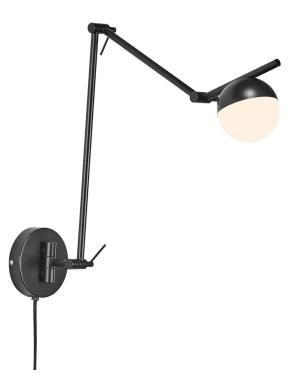

## Contina Wall light Black G9

**Product price:** 

€70.13 tax included

## Product short description:

The luminaire is sold without a bulb.

Contina combine attractive design and functionality, and the series stands out thanks to its carefully selected details. The light structure ends in a spherical dome in white opaline glass that conceals the light source and elegantly diffuses glare-free light around the room. The Contina wall light in matt black metal breaks with the traditional notion of using lamps. The long, flexible arm means that Contina can be used as a wall or ceiling light. This lamp lets you add your own personal touch. The glass in this lamp is mouth-blown and individually hand-crafted. Because of this unique process, air bubbles can appear in the glass and the thickness of the glass can also vary. This is what gives the glass its character and lively appearance.