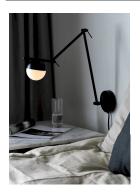

## Product short description:

The luminaire is sold without a bulb.

Contina combine attractive design and functionality, and the series stands out thanks to its carefully selected details. The light structure ends in a spherical dome in white opaline glass that conceals the light source and elegantly diffuses glare-free light around the room. The Contina wall light in matt black metal breaks with the traditional notion of using lamps. The long, flexible arm means that Contina can be used as a wall or ceiling light. This lamp lets you add your own personal touch. The glass in this lamp is mouth-blown and individually hand-crafted. Because of this unique process, air bubbles can appear in the glass and the thickness of the glass can also vary. This is what gives the glass its character and lively appearance.