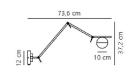

## Product short description:

The luminaire is sold without a bulb.

Contina combine attractive design and functionality, and the series stands out thanks to its carefully selected details. The light structure ends in a spherical dome in white opaline glass that conceals the light source and elegantly diffuses glare-free light around the room. The Contina wall light in matt black metal breaks with the traditional notion of using lamps. The long, flexible arm means that Contina can be used as a wall or ceiling light. This lamp lets you add your own personal touch. The glass in this lamp is mouth-blown and individually hand-crafted. Because of this unique process, air bubbles can appear in the glass and the thickness of the glass can also vary. This is what gives the glass its character and lively appearance.