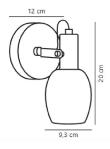

# Arild Wall light Black E14



## **Product price:**

€23.33 tax included

#### **Product codes:**

Reference: 2312291003 EAN13: 5704924015779

UPC: -

## **Product short description:**

The luminaire is sold without a bulb.

Arild is a series of modern design lights with an industrial touch. The round, matt white opal glass shade is elegantly complemented by burnished brass details. You can easily turn the light head to diffuse directional light. The glass in this lamp is mouth-blown and individually hand-crafted. Because of this unique process, air bubbles can appear in the glass and the thickness of the glass can also vary. This is what gives the glass its character and lively appearance.

## **Product gallery:**