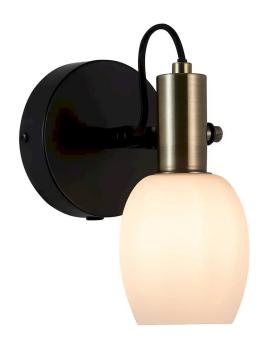

## **Product short description:**

The luminaire is sold without a bulb.

Arild is a series of modern design lights with an industrial touch. The round, matt white opal glass shade is elegantly complemented by burnished brass details. You can easily turn the light head to diffuse directional light. The glass in this lamp is mouth-blown and individually hand-crafted. Because of this unique process, air bubbles can appear in the glass and the thickness of the glass can also vary. This is what gives the glass its character and lively appearance.