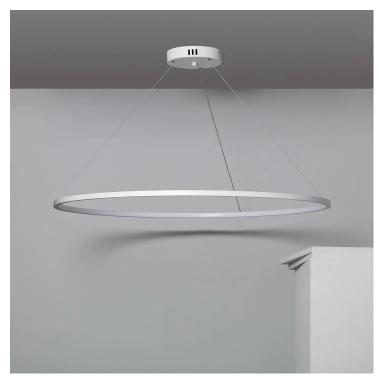

# LED pendant lamp Metal CCT Selectable Big Ivalo 28W white

The Big Ivalo 28W Metal LED Pendant CCT is the perfect option for adding that extra touch to your space. Made from aluminium, this lamp has a modern, minimalist design. It has a light output of 85 lm/W and an aperture angle of 120°. It is also equipped with a dimming system CCT. With its elegant, modern, minimalist and sophisticated look, it is a design creation that will fit in perfectly with the style and room you are trying to decorate. You can place it in a wide range of spaces, including dining rooms, kitchens, bedrooms, hotel corridors, shops, etc.