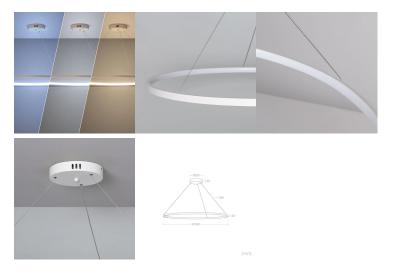

#### CCT by colour temperature selection

| Power | Temperature           | Lumens        |
|-------|-----------------------|---------------|
| 28W   | 3000K / 4000K / 6000K | 3000          |
| Angle | Voltage               | IP protection |
| 120°  | 230V                  | 20            |

The Big Ivalo 28W Metal LED Pendant CCT is the perfect option for adding that extra touch to your space. Made from aluminium, this lamp has a modern, minimalist design. It has a light output of 85 lm/W and an aperture angle of 120°. It is also equipped with a dimming system CCT. With its elegant, modern, minimalist and sophisticated look, it is a design creation that will fit in perfectly with the style and room you are trying to decorate. You can place it in a wide range of spaces, including dining rooms, kitchens, bedrooms, hotel corridors, shops, etc.

## Product gallery: