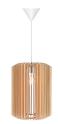

## **Product short description:**

The luminaire is sold without a bulb.

Asti is an open suspension lamp whose wooden structure invites nature to enter and creates a magnificent play of light and shadow. The airy design allows the light to diffuse downwards and into the room in the most beautiful way. The chrome lampholder and multiple slats create an elegant, yet light, design statement. Add a decorative bulb to create a personalised look.