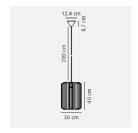

## **Product short description:**

The luminaire is sold without a bulb.

Asti is an open suspension lamp whose wooden structure invites nature to enter and creates a magnificent play of light and shadow. The airy design allows the light to diffuse downwards and into the room in the most beautiful way. The chrome lampholder and multiple slats create an elegant, yet light, design statement. Add a decorative bulb to create a personalised look.