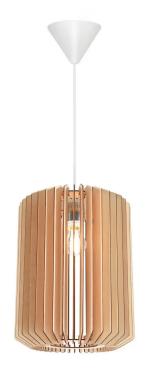

## **Product short description:**

The luminaire is sold without a bulb.

Asti is an open suspension lamp whose wooden structure invites nature to enter and creates a magnificent play of light and shadow. The airy design allows the light to diffuse downwards and into the room in the most beautiful way. The chrome lampholder and multiple slats create an elegant, yet light, design statement. Add a decorative bulb to create a personalised look.