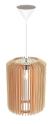

## **Product short description:**

The luminaire is sold without a bulb.

Asti is an open suspension lamp whose wooden structure invites nature to enter and creates a magnificent play of light and shadow. The airy design allows the light to diffuse downwards and into the room in the most beautiful way. The chrome lampholder and multiple slats create an elegant, yet light, design statement. Add a decorative bulb to create a personalised look.