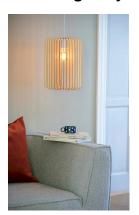

## **Product short description:**

The luminaire is sold without a bulb.

Asti is an open suspension lamp whose wooden structure invites nature to enter and creates a magnificent play of light and shadow. The airy design allows the light to diffuse downwards and into the room in the most beautiful way. The chrome lampholder and multiple slats create an elegant, yet light, design statement. Add a decorative bulb to create a personalised look.