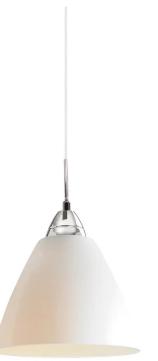

## Product short description:

The luminaire is sold without a bulb.

The Read 2 pendant from Nordlux is simple and elegant. The pendant is made from metal and opaline white glass. Read is perfect for hanging over the dining table or kitchen worktop. The glass in this lamp is mouth-blown and individually hand-crafted. Because of this unique process, air bubbles can appear in the glass and the thickness of the glass can also vary. This is