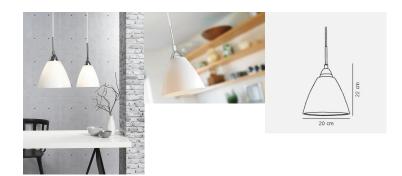

## Product short description:

The luminaire is sold without a bulb.

The Read 2 pendant from Nordlux is simple and elegant. The pendant is made from metal and opaline white glass. Read is perfect for hanging over the dining table or kitchen worktop. The glass in this lamp is mouth-blown and individually hand-crafted. Because of this unique process, air bubbles can appear in the glass and the thickness of the glass can also vary. This is

Product gallery:

what gives the glass its character and lively appearance.

R