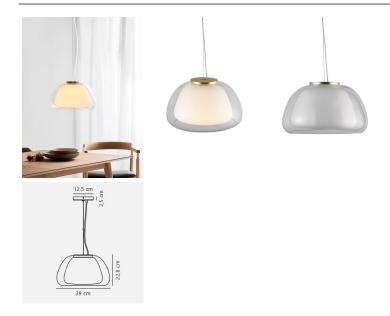

## **Product short description:**

The luminaire is sold without a bulb.

The Jelly suspension luminaire has no superfluous details. Its shape is simple and the glass gives it a seductive expression. Jelly is made up of two layers of glass, with an inner shade in opaline white glass and an outer shade in clear glass, diffusing a soft, warm light. The brass top is a small, elegant detail that gives an exclusive expression to the suspension. Jelly is perfect above the dining table or in a corner to set the mood.

The glass in this lamp is mouth-blown and individually hand-crafted. Because of this unique process, air bubbles can appear in the glass and the thickness of the glass can also vary. This is what gives the glass its character and lively appearance.

### **Product gallery:**