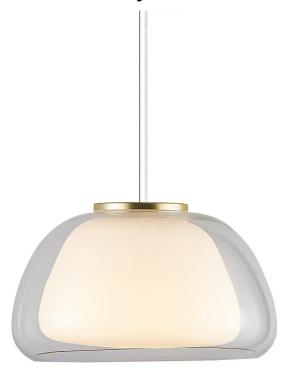

## **Product short description:**

The luminaire is sold without a bulb.

The Jelly suspension luminaire has no superfluous details. Its shape is simple and the glass gives it a seductive expression. Jelly is made up of two layers of glass, with an inner shade in opaline white glass and an outer shade in clear glass, diffusing a soft, warm light. The brass top is a small, elegant detail that gives an exclusive expression to the suspension. Jelly is perfect above the dining table or in a corner to set the mood.

The glass in this lamp is mouth-blown and individually hand-crafted. Because of this unique process, air bubbles can appear in the glass and the thickness of the glass can also vary. This is what gives the glass its character and lively appearance.