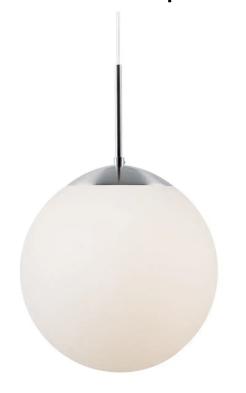

# Cafe 30 Suspension lamp E27 Opal white

## **Product short description:**

The luminaire is sold without a bulb.

Beautiful glass pendant from Nordlux. An elegant light to install above your kitchen worktop or in a hallway.

The glass in this lamp is mouth-blown and has been individually hand-crafted. Because of this unique process, air bubbles can appear in the glass and the thickness of the glass can also vary. This is what gives the glass its character and lively appearance.