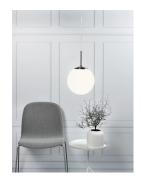

# Cafe 30 Suspension lamp E27 Opal white

## **Product short description:**

The luminaire is sold without a bulb.

Beautiful glass pendant from Nordlux. An elegant light to install above your kitchen worktop or in a hallway.

The glass in this lamp is mouth-blown and has been individually hand-crafted. Because of this unique process, air bubbles can appear in the glass and the thickness of the glass can also vary. This is what gives the glass its character and lively appearance.