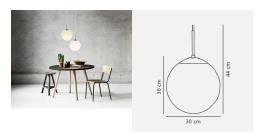

# Cafe 30 Suspension lamp E27 Opal white

## **Product short description:**

The luminaire is sold without a bulb.

Beautiful glass pendant from Nordlux. An elegant light to install above your kitchen worktop or in a hallway.

The glass in this lamp is mouth-blown and has been individually hand-crafted. Because of this unique process, air bubbles can appear in the glass and the thickness of the glass can also vary. This is what gives the glass its character and lively appearance.