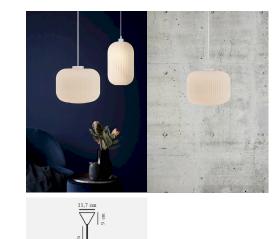

### Product short description:

The luminaire is sold without a bulb.

Milford is a superb decorative suspension lamp with organic shapes. Its matt, slightly transparent surface diffuses a soft light and its grooved surface gives the suspension a singular expression. The glass in this lamp is mouth-blown and has been individually hand-crafted. Because of this unique process, air bubbles can appear in the glass and the thickness of the glass can also vary. This is what gives the glass its character and lively appearance.

#### **Product gallery:**

23,5 cm

30 cm