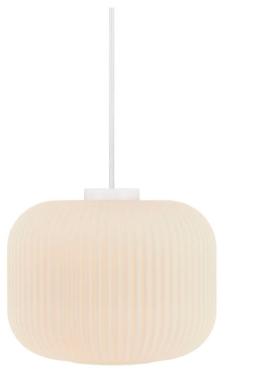

### Product short description:

The luminaire is sold without a bulb.

Milford is a superb decorative suspension lamp with organic shapes. Its matt, slightly transparent surface diffuses a soft light and its grooved surface gives the suspension a singular expression. The glass in this lamp is mouth-blown and has been individually hand-crafted. Because of this unique process, air bubbles can appear in the glass and the thickness of the glass can also vary. This is what gives the glass its character and lively appearance.