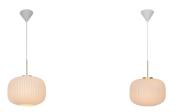

# **Product short description:**

The luminaire is sold without a bulb.

Milford is a superb decorative suspension lamp with organic shapes. Its matt, slightly transparent surface diffuses a soft light and its grooved surface gives the suspension a singular expression. The glass in this lamp is mouth-blown and has been individually hand-crafted. Because of this unique process, air bubbles can appear in the glass and the thickness of the glass can also vary. This is what gives the glass its character and lively appearance.