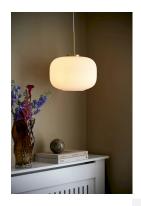

# **Product short description:**

The luminaire is sold without a bulb.

Milford is a superb decorative suspension lamp with organic shapes. Its matt, slightly transparent surface diffuses a soft light and its grooved surface gives the suspension a singular expression. The glass in this lamp is mouth-blown and has been individually hand-crafted. Because of this unique process, air bubbles can appear in the glass and the thickness of the glass can also vary. This is what gives the glass its character and lively appearance.