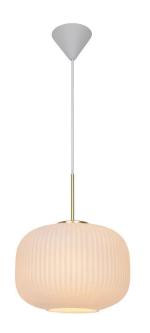

# **Product short description:**

The luminaire is sold without a bulb.

Milford is a superb decorative suspension lamp with organic shapes. Its matt, slightly transparent surface diffuses a soft light and its grooved surface gives the suspension a singular expression. The glass in this lamp is mouth-blown and has been individually hand-crafted. Because of this unique process, air bubbles can appear in the glass and the thickness of the glass can also vary. This is what gives the glass its character and lively appearance.