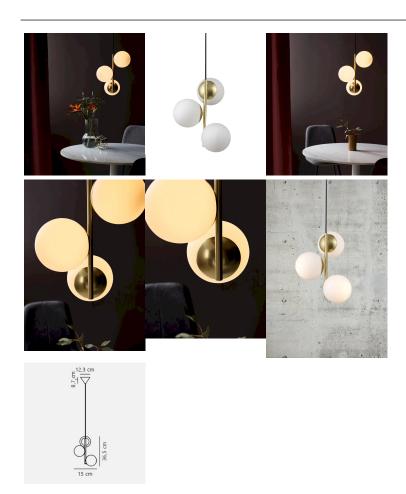

corative series that brilliantly combines simplicity and elegance. The minimalist frame and elegant luminous glass domes express an obvious lightness, while the opaline white glass lets in a warm, pleasant light.

The interplay between brushed brass and light opal glass makes the Lilly suspension extremely elegant, while echoing one of the major design trends of the moment. The position of the luminous glass domes creates an accomplished decorative ensemble while diffusing 360 degrees of light throughout the room.

The glass in this lamp is mouth-blown and individually hand-crafted. Because of this unique process, air bubbles can appear in the glass and the thickness of the glass can also vary. This is what gives the glass its character and lively appearance.

#### **Product gallery:**