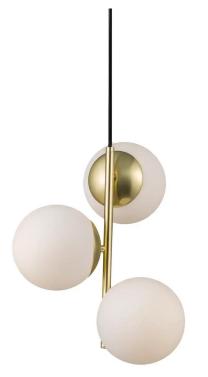

### **Product short description:**

The luminaire is sold without a bulb.

Lilly is a highly decorative series that brilliantly combines simplicity and elegance. The minimalist frame and elegant luminous glass domes express an obvious lightness, while the opaline white glass lets in a warm, pleasant light.

The interplay between brushed brass and light opal glass makes the Lilly suspension extremely elegant, while echoing one of the major design trends of the moment. The position of the luminous glass domes creates an accomplished decorative ensemble while diffusing 360 degrees of light throughout the room.

The glass in this lamp is mouth-blown and individually hand-crafted. Because of this unique process, air bubbles can appear in the glass and the thickness of the glass can also vary. This is what gives the glass its character and lively appearance.