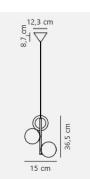

## **Product short description:**

The luminaire is sold without a bulb.

Lilly is a highly decorative series that brilliantly combines simplicity and elegance. The minimalist frame and elegant luminous glass domes express an obvious lightness, while the opaline white glass lets in a warm, pleasant light.

The interplay between the brushed brass and the light opal glass makes the Lilly suspension extremely elegant, while echoing one of the major design trends of the moment. The position of the luminous glass domes creates an accomplished decorative ensemble while diffusing 360 degrees of light throughout the room.