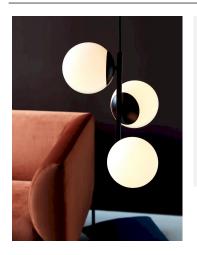

## **Product short description:**

The luminaire is sold without a bulb.

Lilly is a highly decorative series that brilliantly combines simplicity and elegance. The minimalist frame and elegant luminous glass domes express an obvious lightness, while the opaline white glass lets in a warm, pleasant light.

The interplay between the brushed brass and the light opal glass makes the Lilly suspension extremely elegant, while echoing one of the major design trends of the moment. The position of the luminous glass domes creates an accomplished decorative ensemble while diffusing 360 degrees of light throughout the room.