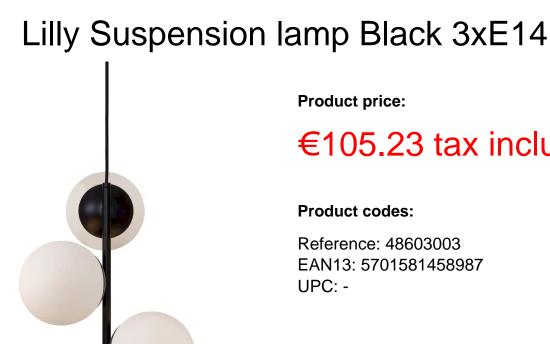

## €105.23 tax included

EAN13: 5701581458987

## **Product short description:**

The luminaire is sold without a bulb.

Lilly is a highly decorative series that brilliantly combines simplicity and elegance. The minimalist frame and elegant luminous glass domes express an obvious lightness, while the opaline white glass lets in a warm, pleasant light.

The interplay between the brushed brass and the light opal glass makes the Lilly suspension extremely elegant, while echoing one of the major design trends of the moment. The position of the luminous glass domes creates an accomplished decorative ensemble while diffusing 360 degrees of light throughout the room.