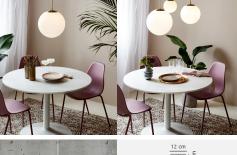

Grant also responds to current design trends by using brass and opaline white glass. Its brass mounting is an elegant detail that matches the top of the lamp for perfect unity. Grant is attractive on its own or in clusters, and can be advantageously combined with other pendant lights in the series.