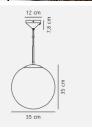

## **Product short description:**

The luminaire is sold without a bulb.

Grant is characterised by a perfect balance between simplicity and elegance, without unnecessary decoration, which enhances the shape and materials of the series. Its superb luminous glass dome is encircled by its structure, creating a perfect, decorative unit.

Grant also responds to current design trends by using brass and opaline white glass. Its brass mounting is an elegant detail that matches the top of the lamp for perfect unity. Grant is attractive on its own or in clusters, and can be advantageously combined with other pendant lights in the series.