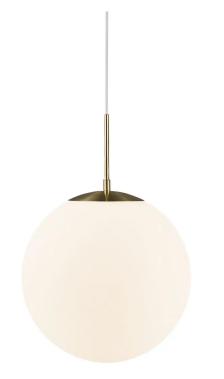

# Grant 35 Brass suspension lamp E27

## **Product short description:**

The luminaire is sold without a bulb.

Grant is characterised by a perfect balance between simplicity and elegance, without unnecessary decoration, which enhances the shape and materials of the series. Its superb luminous glass dome is encircled by its structure, creating a perfect, decorative unit.

Grant also responds to current design trends by using brass and opaline white glass. Its brass mounting is an elegant detail that matches the top of the lamp for perfect unity. Grant is attractive on its own or in clusters, and can be advantageously combined with other pendant lights in the series.

The glass in this lamp is mouth-blown and has been individually hand-crafted. Because of this unique process, air bubbles can appear in the glass and its thickness can also vary. This is what gives the glass its character and lively appearance.