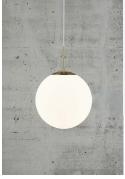

## **Product short description:**

The luminaire is sold without a bulb.

Grant is characterised by a perfect balance between simplicity and elegance, without unnecessary decoration, which enhances the shape and materials of the series. Its superb luminous glass dome is encircled by its structure, creating a perfect, decorative unit.

The glass in this lamp is mouth-blown and has been individually hand-crafted. Because of this unique process, air bubbles can appear in the glass and its thickness can also vary. This is what gives the glass its character and lively appearance.