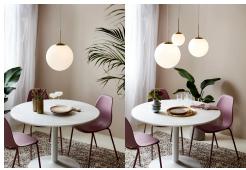

Grant also responds to current design trends by using brass and opaline white glass. Its brass mounting is an elegant detail that matches the top of the lamp for perfect unity. Grant is attractive on its own or in clusters, and can be advantageously combined with other pendant lights in the series.