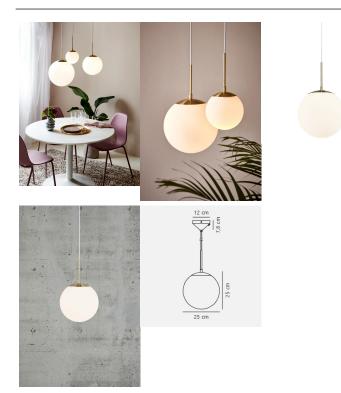

lance between simplicity and elegance, without unnecessary decoration, which enhances the shape and materials of the series. Its superb luminous glass dome is encircled by its structure, creating a perfect, decorative unit.

Grant also responds to current design trends by using brass and opaline white glass. Its brass mounting is an elegant detail that matches the top of the lamp for perfect unity. Grant is attractive on its own or in clusters, and can be advantageously combined with other pendant lights in the series.

The glass in this lamp is mouth-blown and has been individually hand-crafted. Because of this unique process, air bubbles can appear in the glass and its thickness can also vary. This is what gives the glass its character and lively appearance.

### **Product gallery:**