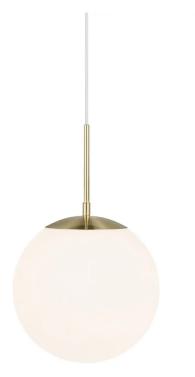

## **Product short description:**

The luminaire is sold without a bulb.

Grant is characterised by a perfect balance between simplicity and elegance, without unnecessary decoration, which enhances the shape and materials of the series. Its superb luminous glass dome is encircled by its structure, creating a perfect, decorative unit.

Grant also responds to current design trends by using brass and opaline white glass. Its brass mounting is an elegant detail that matches the top of the lamp for perfect unity. Grant is attractive on its own or in clusters, and can be advantageously combined with other pendant lights in the series.

The glass in this lamp is mouth-blown and has been individually hand-crafted. Because of this unique process, air bubbles can appear in the glass and its thickness can also vary. This is what gives the glass its character and lively appearance.