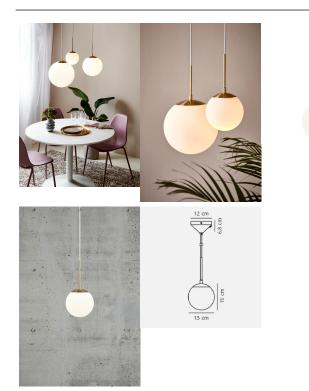

lance between simplicity and elegance, without unnecessary decoration, which enhances the shape and materials of the series. Its superb luminous glass dome is encircled by its structure, creating a perfect, decorative unit.

Grant also responds to current design trends by using brass and opaline white glass. Its brass mounting is an elegant detail that matches the top of the lamp for perfect unity. Grant is attractive on its own or in clusters, and can be advantageously combined with other pendant lights in the series.

The glass in this lamp is mouth-blown and has been individually hand-crafted. Because of this unique process, air bubbles can appear in the glass and its thickness can also vary. This is what gives the glass its character and lively appearance.

### **Product gallery:**