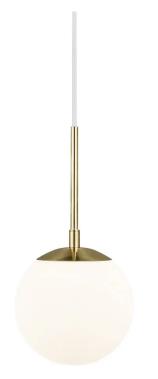

## **Product short description:**

The luminaire is sold without a bulb.

Grant is characterised by a perfect balance between simplicity and elegance, without unnecessary decoration, which enhances the shape and materials of the series. Its superb luminous glass dome is encircled by its structure, creating a perfect, decorative unit.

Grant also responds to current design trends by using brass and opaline white glass. Its brass mounting is an elegant detail that matches the top of the lamp for perfect unity. Grant is attractive on its own or in clusters, and can be advantageously combined with other pendant lights in the series.

The glass in this lamp is mouth-blown and has been individually hand-crafted. Because of this unique process, air bubbles can appear in the glass and its thickness can also vary. This is what gives the glass its character and lively appearance.