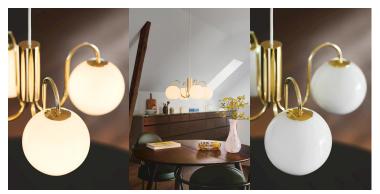

## **Product short description:**

The luminaire is sold without a bulb.

The Franca series offers an exclusive and elegant design with beautiful shiny glass and satinfinish brass. The suspension lamp is inspired by the classic chandelier and incorporates vintage details with a modern twist. The white glass domes emit a soft, diffused light.

The glass in this lamp is mouth-blown and individually hand-crafted. Because of this unique process, air bubbles can appear in the glass and its thickness can also vary. This is what gives the glass its character and lively appearance.