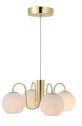

# Franca Brass pendant lamp 4xE14

## **Product short description:**

The luminaire is sold without a bulb.

The Franca series offers an exclusive and elegant design with beautiful shiny glass and satinfinish brass. The suspension lamp is inspired by the classic chandelier and incorporates vintage details with a modern twist. The white glass domes emit a soft, diffused light.