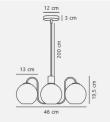

# Franca Brass pendant lamp 4xE14

## **Product short description:**

The luminaire is sold without a bulb.

The Franca series offers an exclusive and elegant design with beautiful shiny glass and satinfinish brass. The suspension lamp is inspired by the classic chandelier and incorporates vintage details with a modern twist. The white glass domes emit a soft, diffused light.

### **Product gallery:**