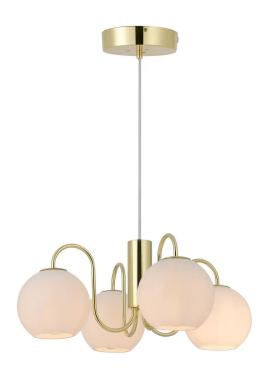

# Franca Brass pendant lamp 4xE14

## **Product short description:**

The luminaire is sold without a bulb.

The Franca series offers an exclusive and elegant design with beautiful shiny glass and satinfinish brass. The suspension lamp is inspired by the classic chandelier and incorporates vintage details with a modern twist. The white glass domes emit a soft, diffused light.

The glass in this lamp is mouth-blown and individually hand-crafted. Because of this unique process, air bubbles can appear in the glass and its thickness can also vary. This is what gives the glass its character and lively appearance.