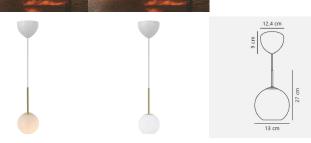

## Product short description:

The luminaire is sold without a bulb.

The Franca series offers an exclusive and elegant design with beautiful shiny glass and satinfinish brass. The suspension lamp is inspired by the classic chandelier and incorporates vintage details with a modern twist. The white glass domes emit a soft, diffused light.

The glass in this lamp is mouth-blown and individually hand-crafted. Because of this unique process, air bubbles can appear in the glass and its thickness can also vary. This is what gives the glass its character and lively appearance.