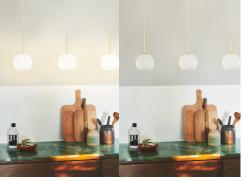

## Product short description:

The luminaire is sold without a bulb.

The Franca series offers an exclusive and elegant design with beautiful shiny glass and satinfinish brass. The suspension lamp is inspired by the classic chandelier and incorporates vintage details with a modern twist. The white glass domes emit a soft, diffused light.

The glass in this lamp is mouth-blown and individually hand-crafted. Because of this unique process, air bubbles can appear in the glass and its thickness can also vary. This is what gives the glass its character and lively appearance.