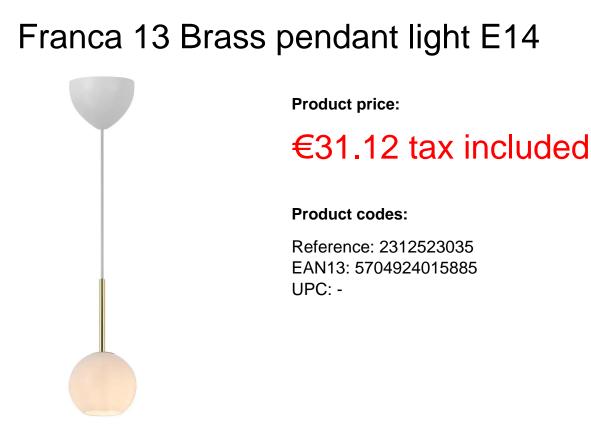

## Product short description:

The luminaire is sold without a bulb.

The Franca series offers an exclusive and elegant design with beautiful shiny glass and satinfinish brass. The suspension lamp is inspired by the classic chandelier and incorporates vintage details with a modern twist. The white glass domes emit a soft, diffused light.