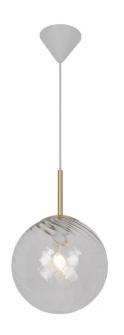

# Chisell 25 Brass pendant light E27

## **Product short description:**

The luminaire is sold without a bulb.

Chisell is inspired by the glamorous Art Deco style and is made from modern brass and swirling glass. The swirling glass dome projects a beautiful light effect on the wall. Chisell can be used individually or in a group of several lamps to create an interesting lighting effect.