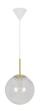

# Chisell 25 Brass pendant light E27

## **Product short description:**

The luminaire is sold without a bulb.

Chisell is inspired by the glamorous Art Deco style and is made from modern brass and swirling glass. The swirling glass dome projects a beautiful light effect on the wall. Chisell can be used individually or in a group of several lamps to create an interesting lighting effect.