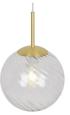

# Chisell 25 Brass pendant light E27

## **Product short description:**

The luminaire is sold without a bulb.

Chisell is inspired by the glamorous Art Deco style and is made from modern brass and swirling glass. The swirling glass dome projects a beautiful light effect on the wall. Chisell can be used individually or in a group of several lamps to create an interesting lighting effect.