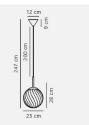

l 25 Brass pendant light E27



## **Product price:**

€70.13 tax included

#### **Product codes:**

Reference: 2312073035 EAN13: 5704924015656

UPC: -

## **Product short description:**

The luminaire is sold without a bulb.

Chisell is inspired by the glamorous Art Deco style and is made from modern brass and swirling glass. The swirling glass dome projects a beautiful light effect on the wall. Chisell can be used individually or in a group of several lamps to create an interesting lighting effect.

The glass in this lamp is mouth-blown and has been individually hand-crafted. Because of this unique process, air bubbles can appear in the glass and the thickness of the glass can also vary. This is what gives the glass its character and lively appearance.

### **Product gallery:**