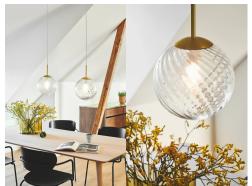

## **Product short description:**

The luminaire is sold without a bulb.

Chisell is inspired by the glamorous Art Deco style and is made from modern brass and swirling glass. The swirling glass dome projects a beautiful light effect on the wall. Chisell can be used individually or in a group of several lamps to create an interesting lighting effect.

The glass in this lamp is mouth-blown and has been individually hand-crafted. Because of this unique process, air bubbles can appear in the glass and the thickness of the glass can also vary. This is what gives the glass its character and lively appearance.