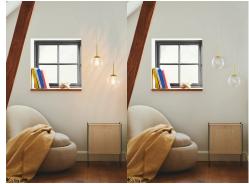

## **Product short description:**

The luminaire is sold without a bulb.

Chisell is inspired by the glamorous Art Deco style and is made from modern brass and swirling glass. The swirling glass dome projects a beautiful light effect on the wall. Chisell can be used individually or in a group of several lamps to create an interesting lighting effect.