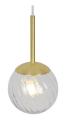

# Chisell 15 Brass pendant light E14

## **Product short description:**

The luminaire is sold without a bulb.

Chisell is inspired by the glamorous Art Deco style and is made from modern brass and swirling glass. The swirling glass dome projects a beautiful light effect on the wall. Chisell can be used individually or in a group of several lamps to create an interesting lighting effect.

The glass in this lamp is mouth-blown and has been individually hand-crafted. Because of this unique process, air bubbles can appear in the glass and the thickness of the glass can also vary. This is what gives the glass its character and lively appearance.