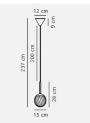

# Chisell 15 Brass pendant light E14

## **Product short description:**

The luminaire is sold without a bulb.

Chisell is inspired by the glamorous Art Deco style and is made from modern brass and swirling glass. The swirling glass dome projects a beautiful light effect on the wall. Chisell can be used individually or in a group of several lamps to create an interesting lighting effect.

The glass in this lamp is mouth-blown and has been individually hand-crafted. Because of this unique process, air bubbles can appear in the glass and the thickness of the glass can also vary. This is what gives the glass its character and lively appearance.