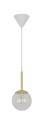

# Chisell 15 Brass pendant light E14

## **Product short description:**

The luminaire is sold without a bulb.

Chisell is inspired by the glamorous Art Deco style and is made from modern brass and swirling glass. The swirling glass dome projects a beautiful light effect on the wall. Chisell can be used individually or in a group of several lamps to create an interesting lighting effect.

The glass in this lamp is mouth-blown and has been individually hand-crafted. Because of this unique process, air bubbles can appear in the glass and the thickness of the glass can also vary. This is what gives the glass its character and lively appearance.