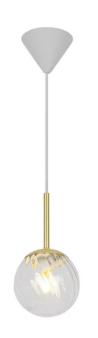

# Chisell 15 Brass pendant light E14

## **Product short description:**

The luminaire is sold without a bulb.

Chisell is inspired by the glamorous Art Deco style and is made from modern brass and swirling glass. The swirling glass dome projects a beautiful light effect on the wall. Chisell can be used individually or in a group of several lamps to create an interesting lighting effect.

The glass in this lamp is mouth-blown and has been individually hand-crafted. Because of this unique process, air bubbles can appear in the glass and the thickness of the glass can also vary. This is what gives the glass its character and lively appearance.