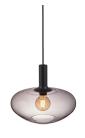

## **Product short description:**

The luminaire is sold without a bulb.

The Alton suspension in smoked glass creates a beautiful cohesion between the black upper part and the beautiful round shape, giving the series great elegance. The smoked glass and the delicate shapes give off a warm, soft light, making for pleasant illumination. Glass is very much in vogue in interior design, and the combination of glass and matt black metal gives Alton an elegant look.

The glass in this lamp is mouth-blown and individually hand-crafted. Because of this unique process, air bubbles can appear in the glass and the thickness of the glass can also vary. This is what gives the glass its character and lively appearance.