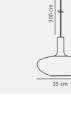

## **Product short description:**

The luminaire is sold without a bulb.

The Alton suspension in smoked glass creates a beautiful cohesion between the black upper part and the beautiful round shape, giving the series great elegance. The smoked glass and the delicate shapes give off a warm, soft light, making for pleasant illumination. Glass is very much in vogue in interior design, and the combination of glass and matt black metal gives Alton an elegant look.

**Product gallery:** 

4

30 cm