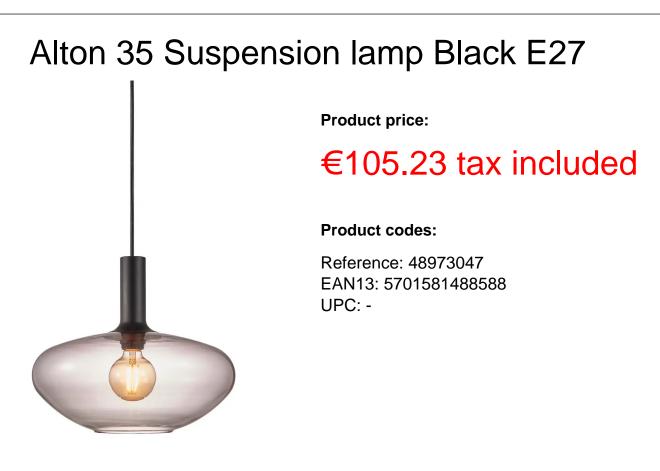

## **Product short description:**

The luminaire is sold without a bulb.

The Alton suspension in smoked glass creates a beautiful cohesion between the black upper part and the beautiful round shape, giving the series great elegance. The smoked glass and the delicate shapes give off a warm, soft light, making for pleasant illumination. Glass is very much in vogue in interior design, and the combination of glass and matt black metal gives Alton an elegant look.

The glass in this lamp is mouth-blown and individually hand-crafted. Because of this unique process, air bubbles can appear in the glass and the thickness of the glass can also vary. This is what gives the glass its character and lively appearance.