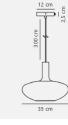

## **Product short description:**

The luminaire is sold without a bulb.

The Alton suspension in smoked glass creates a beautiful cohesion between the black upper part and the beautiful round shape, giving the series great elegance. The smoked glass and the delicate shapes give off a warm, soft light, making for pleasant illumination. Glass is very much in vogue in interior design, and the combination of glass and matt black metal gives Alton an elegant look.

**Product gallery:** 

4

30 cm