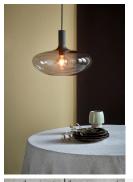

## **Product short description:**

The luminaire is sold without a bulb.

The Alton suspension in smoked glass creates a beautiful cohesion between the black upper part and the beautiful round shape, giving the series great elegance. The smoked glass and the delicate shapes give off a warm, soft light, making for pleasant illumination. Glass is very much in vogue in interior design, and the combination of glass and matt black metal gives Alton an elegant look.

The glass in this lamp is mouth-blown and individually hand-crafted. Because of this unique process, air bubbles can appear in the glass and the thickness of the glass can also vary. This is what gives the glass its character and lively appearance.