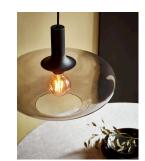

## **Product short description:**

The luminaire is sold without a bulb.

The Alton suspension in smoked glass creates a beautiful cohesion between the black upper part and the beautiful round shape, giving the series great elegance. The smoked glass and the delicate shapes give off a warm, soft light, making for pleasant illumination. Glass is very much in vogue in interior design, and the combination of glass and matt black metal gives Alton an elegant look.

The glass in this lamp is mouth-blown and individually hand-crafted. Because of this unique process, air bubbles can appear in the glass and the thickness of the glass can also vary. This is what gives the glass its character and lively appearance.