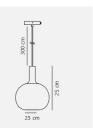

## **Product short description:**

The luminaire is sold without a bulb.

The Alton suspension in smoked glass creates a beautiful cohesion between the black upper part and the beautiful round shape, giving the series great elegance. The smoked glass and the delicate shapes give off a warm, soft light, making for pleasant illumination. Glass is very much in vogue in interior design, and the combination of glass and matt black metal gives Alton an elegant look.