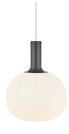

# Alton 25 Pendant White E27

## **Product short description:**

The luminaire is sold without a bulb.

The Alton suspension in smoked glass creates a beautiful cohesion between the black upper part and the beautiful round shape, giving the series great elegance. The smoked glass and the delicate shapes give off a warm, soft light, making for pleasant illumination. Glass is very much in vogue in interior design, and the combination of glass and matt black metal gives Alton an elegant look.