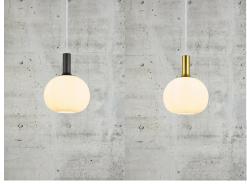

## **Product short description:**

The luminaire is sold without a bulb.

The Alton suspension in smoked glass creates a beautiful cohesion between the black upper part and the beautiful round shape, giving the series great elegance. The smoked glass and the delicate shapes give off a warm, soft light, making for pleasant illumination. Glass is very much in vogue in interior design, and the combination of glass and matt black metal gives Alton an elegant look.

The glass in this lamp is mouth-blown and individually hand-crafted. Because of this unique process, air bubbles can appear in the glass and the thickness of the glass can also vary. This is what gives the glass its character and lively appearance.