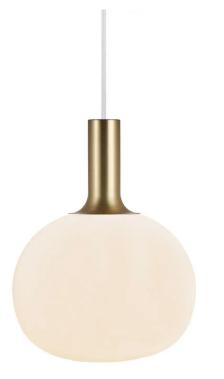

# Alton 25 Pendant White E27

## **Product short description:**

The luminaire is sold without a bulb.

The Alton suspension in smoked glass creates a beautiful cohesion between the black upper part and the beautiful round shape, giving the series great elegance. The smoked glass and the delicate shapes give off a warm, soft light, making for pleasant illumination. Glass is very much in vogue in interior design, and the combination of glass and matt black metal gives Alton an elegant look.