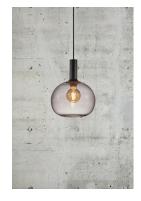

# Alton 25 Suspension lamp Black E27

### **Product short description:**

The luminaire is sold without a bulb.

The Alton suspension in smoked glass creates a beautiful cohesion between the black upper part and the beautiful round shape, giving the series great elegance. The smoked glass and the delicate shapes give off a warm, soft light, making for pleasant illumination. Glass is very much in vogue in interior design, and the combination of glass and matt black metal gives Alton an elegant look.

The glass in this lamp is mouth-blown and individually hand-crafted. Because of this unique process, air bubbles can appear in the glass and the thickness of the glass can also vary. This is what gives the glass its character and lively appearance.