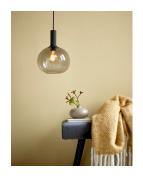

# Alton 25 Suspension lamp Black E27

### **Product short description:**

The luminaire is sold without a bulb.

The Alton suspension in smoked glass creates a beautiful cohesion between the black upper part and the beautiful round shape, giving the series great elegance. The smoked glass and the delicate shapes give off a warm, soft light, making for pleasant illumination. Glass is very much in vogue in interior design, and the combination of glass and matt black metal gives Alton an elegant look.

The glass in this lamp is mouth-blown and individually hand-crafted. Because of this unique process, air bubbles can appear in the glass and the thickness of the glass can also vary. This is what gives the glass its character and lively appearance.