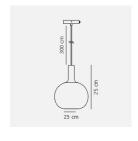

# Alton 25 Suspension lamp Black E27

### **Product short description:**

The luminaire is sold without a bulb.

The Alton suspension in smoked glass creates a beautiful cohesion between the black upper part and the beautiful round shape, giving the series great elegance. The smoked glass and the delicate shapes give off a warm, soft light, making for pleasant illumination. Glass is very much in vogue in interior design, and the combination of glass and matt black metal gives Alton an elegant look.

#### **Product gallery:**