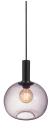

# Alton 25 Suspension lamp Black E27

### **Product short description:**

The luminaire is sold without a bulb.

The Alton suspension in smoked glass creates a beautiful cohesion between the black upper part and the beautiful round shape, giving the series great elegance. The smoked glass and the delicate shapes give off a warm, soft light, making for pleasant illumination. Glass is very much in vogue in interior design, and the combination of glass and matt black metal gives Alton an elegant look.