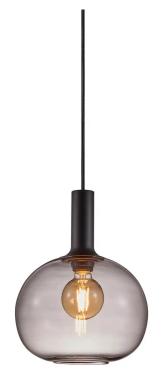

# Alton 25 Suspension lamp Black E27

### **Product short description:**

The luminaire is sold without a bulb.

The Alton suspension in smoked glass creates a beautiful cohesion between the black upper part and the beautiful round shape, giving the series great elegance. The smoked glass and the delicate shapes give off a warm, soft light, making for pleasant illumination. Glass is very much in vogue in interior design, and the combination of glass and matt black metal gives Alton an elegant look.

The glass in this lamp is mouth-blown and individually hand-crafted. Because of this unique process, air bubbles can appear in the glass and the thickness of the glass can also vary. This is what gives the glass its character and lively appearance.