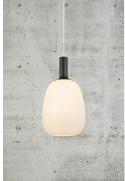

# Alton 23 Pendant White E27

## **Product short description:**

The luminaire is sold without a bulb.

The Alton suspension in smoked glass creates a beautiful cohesion between the black upper part and the beautiful round shape, giving the series great elegance. The smoked glass and the delicate shapes give off a warm, soft light, making for pleasant illumination. Glass is very much in vogue in interior design, and the combination of glass and matt black metal gives Alton an elegant look.