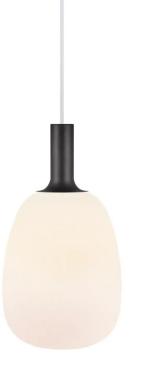

# Alton 23 Pendant White E27

## **Product short description:**

The luminaire is sold without a bulb.

The Alton suspension in smoked glass creates a beautiful cohesion between the black upper part and the beautiful round shape, giving the series great elegance. The smoked glass and the delicate shapes give off a warm, soft light, making for pleasant illumination. Glass is very much in vogue in interior design, and the combination of glass and matt black metal gives Alton an elegant look.