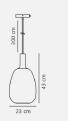

Reference: 47303001 EAN13: 5701581413788

UPC: -

## **Product short description:**

The luminaire is sold without a bulb.

The Alton suspension in smoked glass creates a beautiful cohesion between the black upper part and the beautiful round shape, giving the series great elegance. The smoked glass and the delicate shapes give off a warm, soft light, making for pleasant illumination. Glass is very much in vogue in interior design, and the combination of glass and matt black metal gives Alton an elegant look.

The glass in this lamp is mouth-blown and individually hand-crafted. Because of this unique process, air bubbles can appear in the glass and the thickness of the glass can also vary. This is what gives the glass its character and lively appearance.

### **Product gallery:**