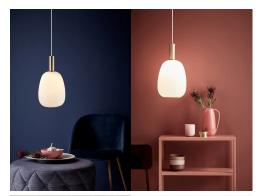

## **Product short description:**

The luminaire is sold without a bulb.

The Alton suspension in smoked glass creates a beautiful cohesion between the black upper part and the beautiful round shape, giving the series great elegance. The smoked glass and the delicate shapes give off a warm, soft light, making for pleasant illumination. Glass is very much in vogue in interior design, and the combination of glass and matt black metal gives Alton an elegant look.