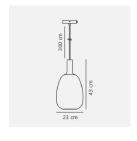

# Alton 23 Suspension lamp Black E27

### **Product short description:**

The luminaire is sold without a bulb.

The Alton suspension in smoked glass creates a beautiful cohesion between the black upper part and the beautiful round shape, giving the series great elegance. The smoked glass and the delicate shapes give off a warm, soft light, making for pleasant illumination. Glass is very much in vogue in interior design, and the combination of glass and matt black metal gives Alton an elegant look.

#### **Product gallery:**