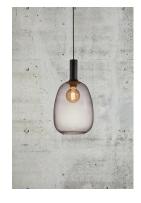

### **Product short description:**

The luminaire is sold without a bulb.

The Alton suspension in smoked glass creates a beautiful cohesion between the black upper part and the beautiful round shape, giving the series great elegance. The smoked glass and the delicate shapes give off a warm, soft light, making for pleasant illumination. Glass is very much in vogue in interior design, and the combination of glass and matt black metal gives Alton an elegant look.

The glass in this lamp is mouth-blown and individually hand-crafted. Because of this unique process, air bubbles can appear in the glass and the thickness of the glass can also vary. This is what gives the glass its character and lively appearance.