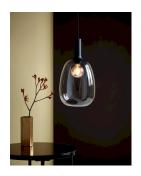

### **Product short description:**

The luminaire is sold without a bulb.

The Alton suspension in smoked glass creates a beautiful cohesion between the black upper part and the beautiful round shape, giving the series great elegance. The smoked glass and the delicate shapes give off a warm, soft light, making for pleasant illumination. Glass is very much in vogue in interior design, and the combination of glass and matt black metal gives Alton an elegant look.

The glass in this lamp is mouth-blown and individually hand-crafted. Because of this unique process, air bubbles can appear in the glass and the thickness of the glass can also vary. This is what gives the glass its character and lively appearance.