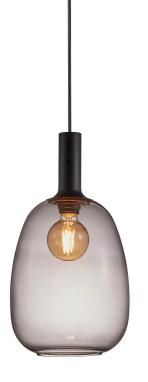

### **Product short description:**

The luminaire is sold without a bulb.

The Alton suspension in smoked glass creates a beautiful cohesion between the black upper part and the beautiful round shape, giving the series great elegance. The smoked glass and the delicate shapes give off a warm, soft light, making for pleasant illumination. Glass is very much in vogue in interior design, and the combination of glass and matt black metal gives Alton an elegant look.

The glass in this lamp is mouth-blown and individually hand-crafted. Because of this unique process, air bubbles can appear in the glass and the thickness of the glass can also vary. This is what gives the glass its character and lively appearance.