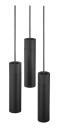

# Tilo Hanging lamp Black 3xGU10

## **Product short description:**

The luminaire is sold without a bulb.

The minimalist Tilo series exudes Nordic elegance with its rigorous design and clean lines. The narrow lamp head emits a precise downward light. Thanks to its distinctive character in ash and matt metal, Tilo is perfect for stylish, modern interiors.

The 5-piece Tilo suspension lamp in black metal and black-painted ash is the perfect lamp above a long dining table, as the five lamp heads provide good functional downward lighting.