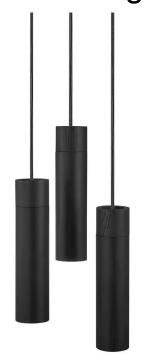

# Tilo Hanging lamp Black 3xGU10

## **Product short description:**

The luminaire is sold without a bulb.

The minimalist Tilo series exudes Nordic elegance with its rigorous design and clean lines. The narrow lamp head emits a precise downward light. Thanks to its distinctive character in ash and matt metal, Tilo is perfect for stylish, modern interiors.

The 5-piece Tilo suspension lamp in black metal and black-painted ash is the perfect lamp above a long dining table, as the five lamp heads provide good functional downward lighting.