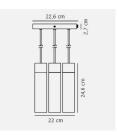

# Tilo Hanging lamp Black 3xGU10

## **Product short description:**

The luminaire is sold without a bulb.

The minimalist Tilo series exudes Nordic elegance with its rigorous design and clean lines. The narrow lamp head emits a precise downward light. Thanks to its distinctive character in ash and matt metal, Tilo is perfect for stylish, modern interiors.

The 5-piece Tilo suspension lamp in black metal and black-painted ash is the perfect lamp above a long dining table, as the five lamp heads provide good functional downward lighting.