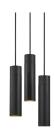

# Tilo Hanging lamp Black 3xGU10

## **Product short description:**

The luminaire is sold without a bulb.

The minimalist Tilo series exudes Nordic elegance with its rigorous design and clean lines. The narrow lamp head emits a precise downward light. Thanks to its distinctive character in ash and matt metal, Tilo is perfect for stylish, modern interiors.

The 5-piece Tilo suspension lamp in black metal and black-painted ash is the perfect lamp above a long dining table, as the five lamp heads provide good functional downward lighting.