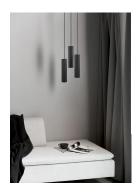

# Tilo Hanging lamp Black 3xGU10

## **Product short description:**

The luminaire is sold without a bulb.

The minimalist Tilo series exudes Nordic elegance with its rigorous design and clean lines. The narrow lamp head emits a precise downward light. Thanks to its distinctive character in ash and matt metal, Tilo is perfect for stylish, modern interiors.

The 5-piece Tilo suspension lamp in black metal and black-painted ash is the perfect lamp above a long dining table, as the five lamp heads provide good functional downward lighting.