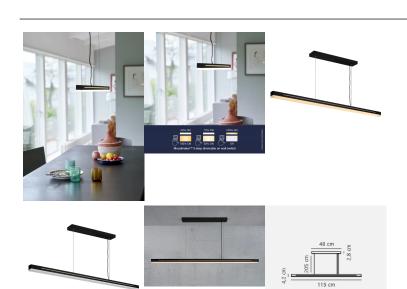

## Skylar Pendant Black 25W 3000K Product price: €202.72 tax included Product codes: Reference: 2113003003 EAN13: 5704924006197 UPC: -

Product short description:

| Power | Lumens | Voltage | Angle | Dimmable |
|-------|--------|---------|-------|----------|
| 25W   | 2600   | 230V    | 120°  | Yes      |
|       |        |         |       |          |

• Dimmable: Moodmaker<sup>™</sup> with 3 settings via your usual wall switch<sup>™</sup>

•

The Skylar suspension lamp is the quintessence of high functionality and original industrial style. The elegant minimalist styling features innovative technology in the form of an integrated threestep Moodmaker<sup>™</sup> dimming function, giving you the option to easily change the light from your ordinary wall switch. Choose from simultaneous downlight and side light, downlight only or side light only. With a memory function that saves your last dimmer setting.