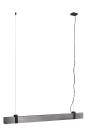

# Lilt Suspension Steel dark grey 28W 2700K

The simplicity of the suspension is accentuated by two beautiful black fittings that contrast with the rectangular metal surface. Perfect over a long dining room or kitchen table.