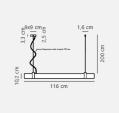

## **Product short description:**

2700k

| Power | Lumens | Voltage | Angle | Dimmable |
|-------|--------|---------|-------|----------|
| 28W   | 2000   | 230V    | 116°  | Yes      |
|       |        |         |       |          |

The simplicity of the suspension is accentuated by two beautiful black fittings that contrast with the rectangular metal surface. Perfect over a long dining room or kitchen table.