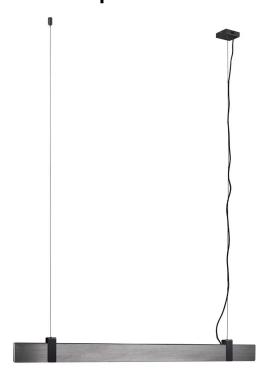

# Lilt Suspension Steel dark grey 28W 2700K

The simplicity of the suspension is accentuated by two beautiful black fittings that contrast with the rectangular metal surface. Perfect over a long dining room or kitchen table.