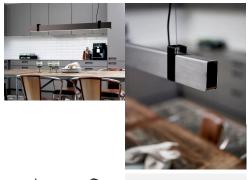

The simplicity of the suspension is accentuated by two beautiful black fittings that contrast with the rectangular metal surface. Perfect over a long dining room or kitchen table.