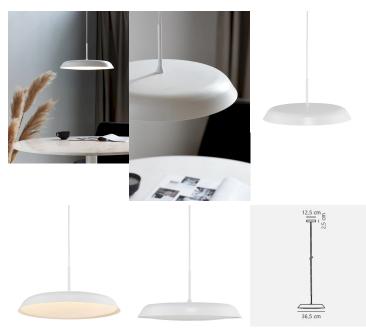

able: Moodmaker<sup>™</sup> with 3 settings via your usual wall switch<sup>™</sup>

Piso exudes Nordic minimalism. The elegant design of Piso gives it a modern, timeless expression, and the large illuminating surface helps to spread a beautiful, even light. Its rigorous design is combined with integrated Dim-to-Warm dimming technology to heat operated by your wall dimmer, making it easy to adapt the room's light temperature to everyday situations.

Piso is a timeless ceiling light that, with its simple expression, fits perfectly into any interior. This ceiling light is ideal for rooms where you need powerful, space-saving lighting, for example in an entrance hall or corridor. Piso is made from matt white metal, and the frosted shade emits an even, glare-free light.



## Product gallery: