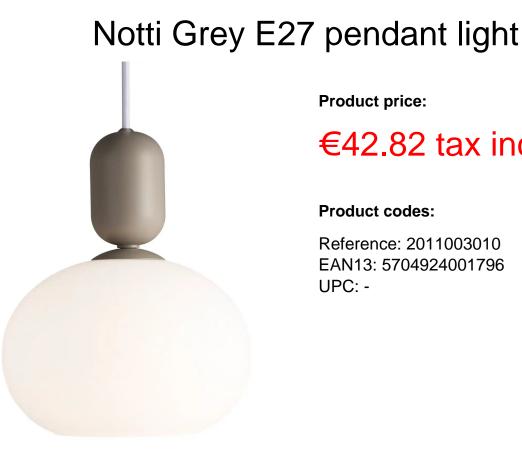

## **Product short description:**

The luminaire is sold without a bulb.

Notti combines shape, materials and details to perfection. The beautiful, organic and harmonious expression of Notti gives it a perfect aesthetic that will suit any interior.

Its sinuous shapes create a magnificent suspension luminaire with an elegant design. Its large dome-shaped opaline white glass shade creates a beautiful contrast with the light, matt metal lampholder, adding visual volume while diffusing soft light.