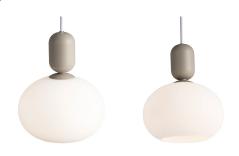

**Product price:** 

## €42.82 tax included

## **Product codes:**

Reference: 2011003010 EAN13: 5704924001796 UPC: -

## **Product short description:**

The luminaire is sold without a bulb.

Notti combines shape, materials and details to perfection. The beautiful, organic and harmonious expression of Notti gives it a perfect aesthetic that will suit any interior.

Its sinuous shapes create a magnificent suspension luminaire with an elegant design. Its large dome-shaped opaline white glass shade creates a beautiful contrast with the light, matt metal lampholder, adding visual volume while diffusing soft light.

**Product gallery:** 









R