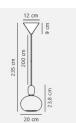

**Product price:** 

## €42.82 tax included

## **Product codes:**

Reference: 2011003010 EAN13: 5704924001796 UPC: -

## **Product short description:**

The luminaire is sold without a bulb.

Notti combines shape, materials and details to perfection. The beautiful, organic and harmonious expression of Notti gives it a perfect aesthetic that will suit any interior.

Its sinuous shapes create a magnificent suspension luminaire with an elegant design. Its large dome-shaped opaline white glass shade creates a beautiful contrast with the light, matt metal lampholder, adding visual volume while diffusing soft light.

**Product gallery:** 









R