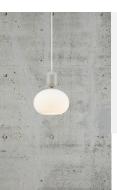

## **Product short description:**

The luminaire is sold without a bulb.

Notti combines shape, materials and details to perfection. The beautiful, organic and harmonious expression of Notti gives it a perfect aesthetic that will suit any interior.

Its sinuous shapes create a magnificent suspension luminaire with an elegant design. Its large dome-shaped opaline white glass shade creates a beautiful contrast with the light, matt metal lampholder, adding visual volume while diffusing soft light.