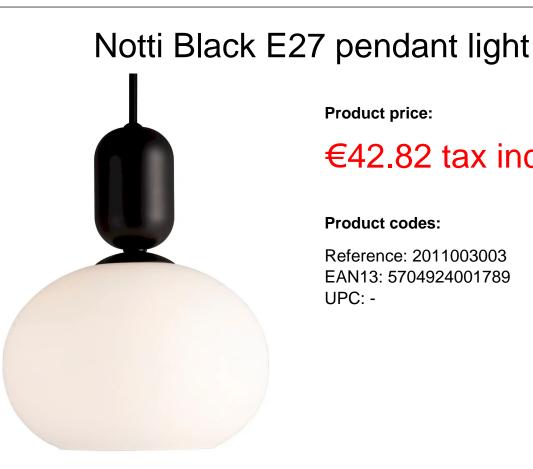

## **Product short description:**

The luminaire is sold without a bulb.

Notti combines shape, materials and details to perfection. The beautiful, organic and harmonious expression of Notti gives it a perfect aesthetic that will suit any interior.

Its sinuous shapes create a magnificent suspension luminaire with an elegant design. Its large dome-shaped opaline white glass shade creates a beautiful contrast with the light, matt metal lampholder, adding visual volume while diffusing soft light.