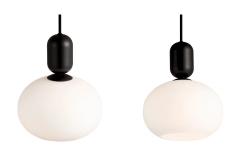

## **Product short description:**

The luminaire is sold without a bulb.

Notti combines shape, materials and details to perfection. The beautiful, organic and harmonious expression of Notti gives it a perfect aesthetic that will suit any interior.

Its sinuous shapes create a magnificent suspension luminaire with an elegant design. Its large dome-shaped opaline white glass shade creates a beautiful contrast with the light, matt metal lampholder, adding visual volume while diffusing soft light.