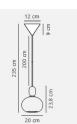

## **Product short description:**

The luminaire is sold without a bulb.

Notti combines shape, materials and details to perfection. The beautiful, organic and harmonious expression of Notti gives it a perfect aesthetic that will suit any interior.

Its sinuous shapes create a magnificent suspension luminaire with an elegant design. Its large dome-shaped opaline white glass shade creates a beautiful contrast with the light, matt metal lampholder, adding visual volume while diffusing soft light.