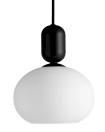

## **Product short description:**

The luminaire is sold without a bulb.

Notti combines shape, materials and details to perfection. The beautiful, organic and harmonious expression of Notti gives it a perfect aesthetic that will suit any interior.

Its sinuous shapes create a magnificent suspension luminaire with an elegant design. Its large dome-shaped opaline white glass shade creates a beautiful contrast with the light, matt metal lampholder, adding visual volume while diffusing soft light.