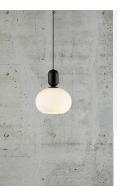

## **Product short description:**

The luminaire is sold without a bulb.

Notti combines shape, materials and details to perfection. The beautiful, organic and harmonious expression of Notti gives it a perfect aesthetic that will suit any interior.

Its sinuous shapes create a magnificent suspension luminaire with an elegant design. Its large dome-shaped opaline white glass shade creates a beautiful contrast with the light, matt metal lampholder, adding visual volume while diffusing soft light.