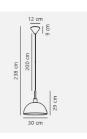

# Ellen 30 Opale E27 pendant light

## **Product short description:**

The luminaire is sold without a bulb.

With its references to timeless, minimalist Scandinavian style, Ellen fits in perfectly with most interior designs. The large round shade provides visual volume and a wide field of light, offering pleasant illumination.

The glass in this lamp is mouth-blown and individually hand-crafted. Because of this unique process, air bubbles can appear in the glass and the thickness of the glass can also vary. This is what gives the glass its character and lively appearance.