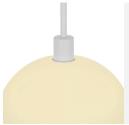

# Ellen 30 Opale E27 pendant light

## **Product short description:**

The luminaire is sold without a bulb.

With its references to timeless, minimalist Scandinavian style, Ellen fits in perfectly with most interior designs. The large round shade provides visual volume and a wide field of light, offering pleasant illumination.

The glass in this lamp is mouth-blown and individually hand-crafted. Because of this unique process, air bubbles can appear in the glass and the thickness of the glass can also vary. This is what gives the glass its character and lively appearance.