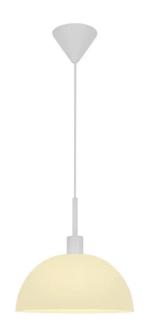

# Ellen 30 Opale E27 pendant light

## **Product short description:**

The luminaire is sold without a bulb.

With its references to timeless, minimalist Scandinavian style, Ellen fits in perfectly with most interior designs. The large round shade provides visual volume and a wide field of light, offering pleasant illumination.

The glass in this lamp is mouth-blown and individually hand-crafted. Because of this unique process, air bubbles can appear in the glass and the thickness of the glass can also vary. This is what gives the glass its character and lively appearance.