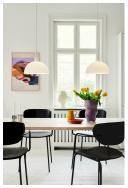

## **Product short description:**

The luminaire is sold without a bulb.

With its references to timeless, minimalist Scandinavian style, Ellen fits in perfectly with most interior designs. The large round shade provides visual volume and a wide field of light, offering pleasant illumination.