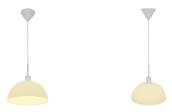

# Ellen 30 Opale E27 pendant light

## **Product short description:**

The luminaire is sold without a bulb.

With its references to timeless, minimalist Scandinavian style, Ellen fits in perfectly with most interior designs. The large round shade provides visual volume and a wide field of light, offering pleasant illumination.