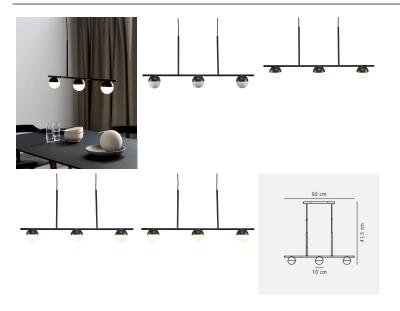

## **Product short description:**

The luminaire is sold without a bulb.

Contina combine attractive design and functionality, and the series stands out thanks to its carefully selected details. The light structure ends in a spherical dome in white opaline glass that conceals the light source and elegantly diffuses glare-free light around the room.

Contina is a long, minimalist suspension luminaire with three light sources in matt black metal. It's ideal above a long dining table or kitchen worktop. Its slim design means that the pendant does not take up too much space in the room or obstruct the field of vision.

## **Product gallery:**