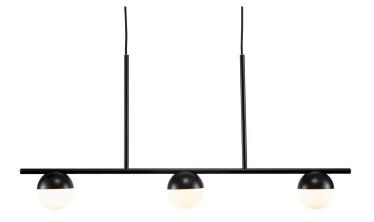

## **Product short description:**

The luminaire is sold without a bulb.

Contina combine attractive design and functionality, and the series stands out thanks to its carefully selected details. The light structure ends in a spherical dome in white opaline glass that conceals the light source and elegantly diffuses glare-free light around the room.

Contina is a long, minimalist suspension luminaire with three light sources in matt black metal. It's ideal above a long dining table or kitchen worktop. Its slim design means that the pendant does not take up too much space in the room or obstruct the field of vision.