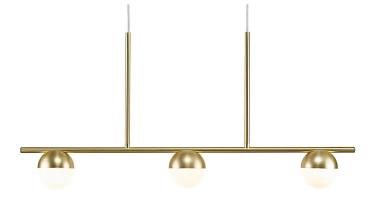

## **Product short description:**

The luminaire is sold without a bulb.

The elegant design of the Contina pendant completes the Contina series with carefully selected details that set the series apart. The light frame is complemented by a spherical opal white glass ball that hides the light source and diffuses a soft, glare-free light into the room. The slimness of the suspension ensures that it takes up minimal space in the room.

The combination of brass and opal glass creates a glamorous, modern expression of style.

The glass in this lamp is mouth-blown and has been individually hand-crafted. Because of this unique process, air bubbles can appear in the glass and the thickness of the glass can also vary. This is what gives the glass its character and lively appearance.