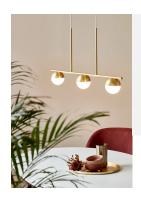

## **Product short description:**

The luminaire is sold without a bulb.

The elegant design of the Contina pendant completes the Contina series with carefully selected details that set the series apart. The light frame is complemented by a spherical opal white glass ball that hides the light source and diffuses a soft, glare-free light into the room. The slimness of the suspension ensures that it takes up minimal space in the room.

The combination of brass and opal glass creates a glamorous, modern expression of style.

The glass in this lamp is mouth-blown and has been individually hand-crafted. Because of this unique process, air bubbles can appear in the glass and the thickness of the glass can also vary. This is what gives the glass its character and lively appearance.