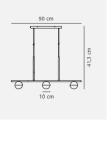

## **Product short description:**

The luminaire is sold without a bulb.

The elegant design of the Contina pendant completes the Contina series with carefully selected details that set the series apart. The light frame is complemented by a spherical opal white glass ball that hides the light source and diffuses a soft, glare-free light into the room. The slimness of the suspension ensures that it takes up minimal space in the room.