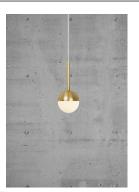

## **Product short description:**

The luminaire is sold without a bulb.

The elegant design of the Contina pendant completes the Contina series with carefully selected details that set the series apart. The light frame is complemented by a spherical opal white glass ball that hides the light source and diffuses a soft, glare-free light into the room. The slimness of the suspension ensures that it takes up minimal space in the room.

The combination of brass and opal glass creates a glamorous, modern expression of style.

The glass in this lamp is mouth-blown and has been individually hand-crafted. Because of this unique process, air bubbles can appear in the glass and the thickness of the glass can also vary. This is what gives the glass its character and lively appearance.