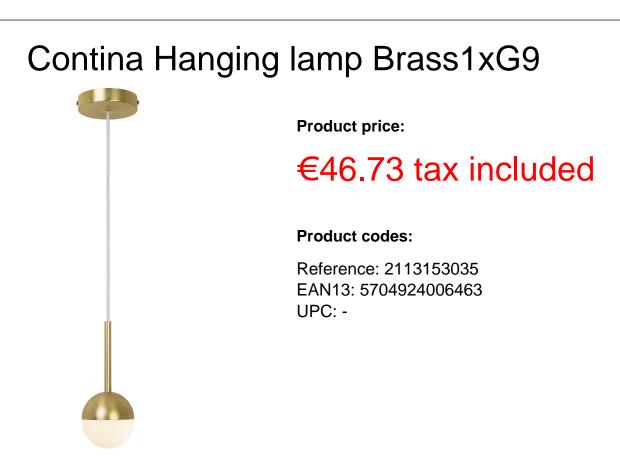

## **Product short description:**

The luminaire is sold without a bulb.

The elegant design of the Contina pendant completes the Contina series with carefully selected details that set the series apart. The light frame is complemented by a spherical opal white glass ball that hides the light source and diffuses a soft, glare-free light into the room. The slimness of the suspension ensures that it takes up minimal space in the room.

The combination of brass and opal glass creates a glamorous, modern expression of style.

The glass in this lamp is mouth-blown and has been individually hand-crafted. Because of this unique process, air bubbles can appear in the glass and the thickness of the glass can also vary. This is what gives the glass its character and lively appearance.