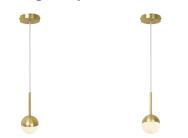

## **Product short description:**

The luminaire is sold without a bulb.

The elegant design of the Contina pendant completes the Contina series with carefully selected details that set the series apart. The light frame is complemented by a spherical opal white glass ball that hides the light source and diffuses a soft, glare-free light into the room. The slimness of the suspension ensures that it takes up minimal space in the room.

The combination of brass and opal glass creates a glamorous, modern expression of style.

The glass in this lamp is mouth-blown and has been individually hand-crafted. Because of this unique process, air bubbles can appear in the glass and the thickness of the glass can also vary. This is what gives the glass its character and lively appearance.