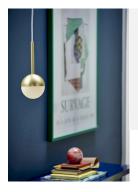

## **Product short description:**

The luminaire is sold without a bulb.

The elegant design of the Contina pendant completes the Contina series with carefully selected details that set the series apart. The light frame is complemented by a spherical opal white glass ball that hides the light source and diffuses a soft, glare-free light into the room. The slimness of the suspension ensures that it takes up minimal space in the room.

The combination of brass and opal glass creates a glamorous, modern expression of style.

The glass in this lamp is mouth-blown and has been individually hand-crafted. Because of this unique process, air bubbles can appear in the glass and the thickness of the glass can also vary. This is what gives the glass its character and lively appearance.