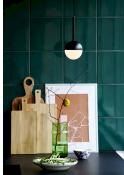

## **Product short description:**

The luminaire is sold without a bulb.

Contina combine attractive design and functionality, and the series stands out thanks to its carefully selected details. The light structure ends in a spherical dome in white opaline glass that conceals the light source and elegantly diffuses glare-free light around the room.

Contina is a long, minimalist suspension luminaire with three light sources in matt black metal. It's ideal above a long dining table or kitchen worktop. Its slim design means that the pendant does not take up too much space in the room or obstruct the field of vision.