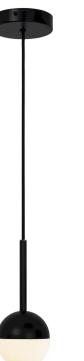

## **Product short description:**

The luminaire is sold without a bulb.

Contina combine attractive design and functionality, and the series stands out thanks to its carefully selected details. The light structure ends in a spherical dome in white opaline glass that conceals the light source and elegantly diffuses glare-free light around the room.

Contina is a long, minimalist suspension luminaire with three light sources in matt black metal. It's ideal above a long dining table or kitchen worktop. Its slim design means that the pendant does not take up too much space in the room or obstruct the field of vision.

The glass in this lamp is mouth-blown and has been individually hand-crafted. Because of this unique process, air bubbles can appear in the glass and the thickness of the glass can also vary. This is what gives the glass its character and lively appearance.