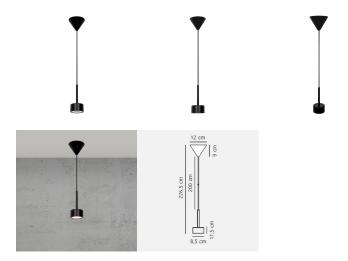

# Clyde Suspension lamp Black 4W 2700K

Dimmable: Moodmaker<sup>™</sup> with 3 settings via your usual wall switch<sup>™</sup>

Sleek Nordic design and innovative technology are combined in the most convincing way in the Clyde series. Clyde has a built-in Moodmaker<sup>TM</sup> function, which allows you to adjust the lighting from your ordinary wall switch with three settings according to your needs.