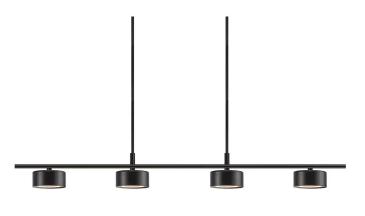

## Clyde Black pendant lamp 16W 2700K

Product price:

€148.12 tax included

Dimmable: Moodmaker<sup>™</sup> with 3 settings via your usual wall switch<sup>™</sup>

Sleek Nordic design and innovative technology are combined in the most convincing way in the Clyde series. Clyde has a built-in Moodmaker<sup>™</sup> function, which allows you to adjust the lighting from your ordinary wall switch with three settings according to your needs.