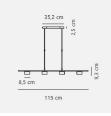

## **Product codes:**

Reference: 2010813003 EAN13: 5704924001161 UPC: -

Product short description:

| Power | Lumens | Voltage | Angle | Dimmable |
|-------|--------|---------|-------|----------|
| 16W   | 350    | 230V    | 120°  | Yes      |
|       |        |         |       |          |